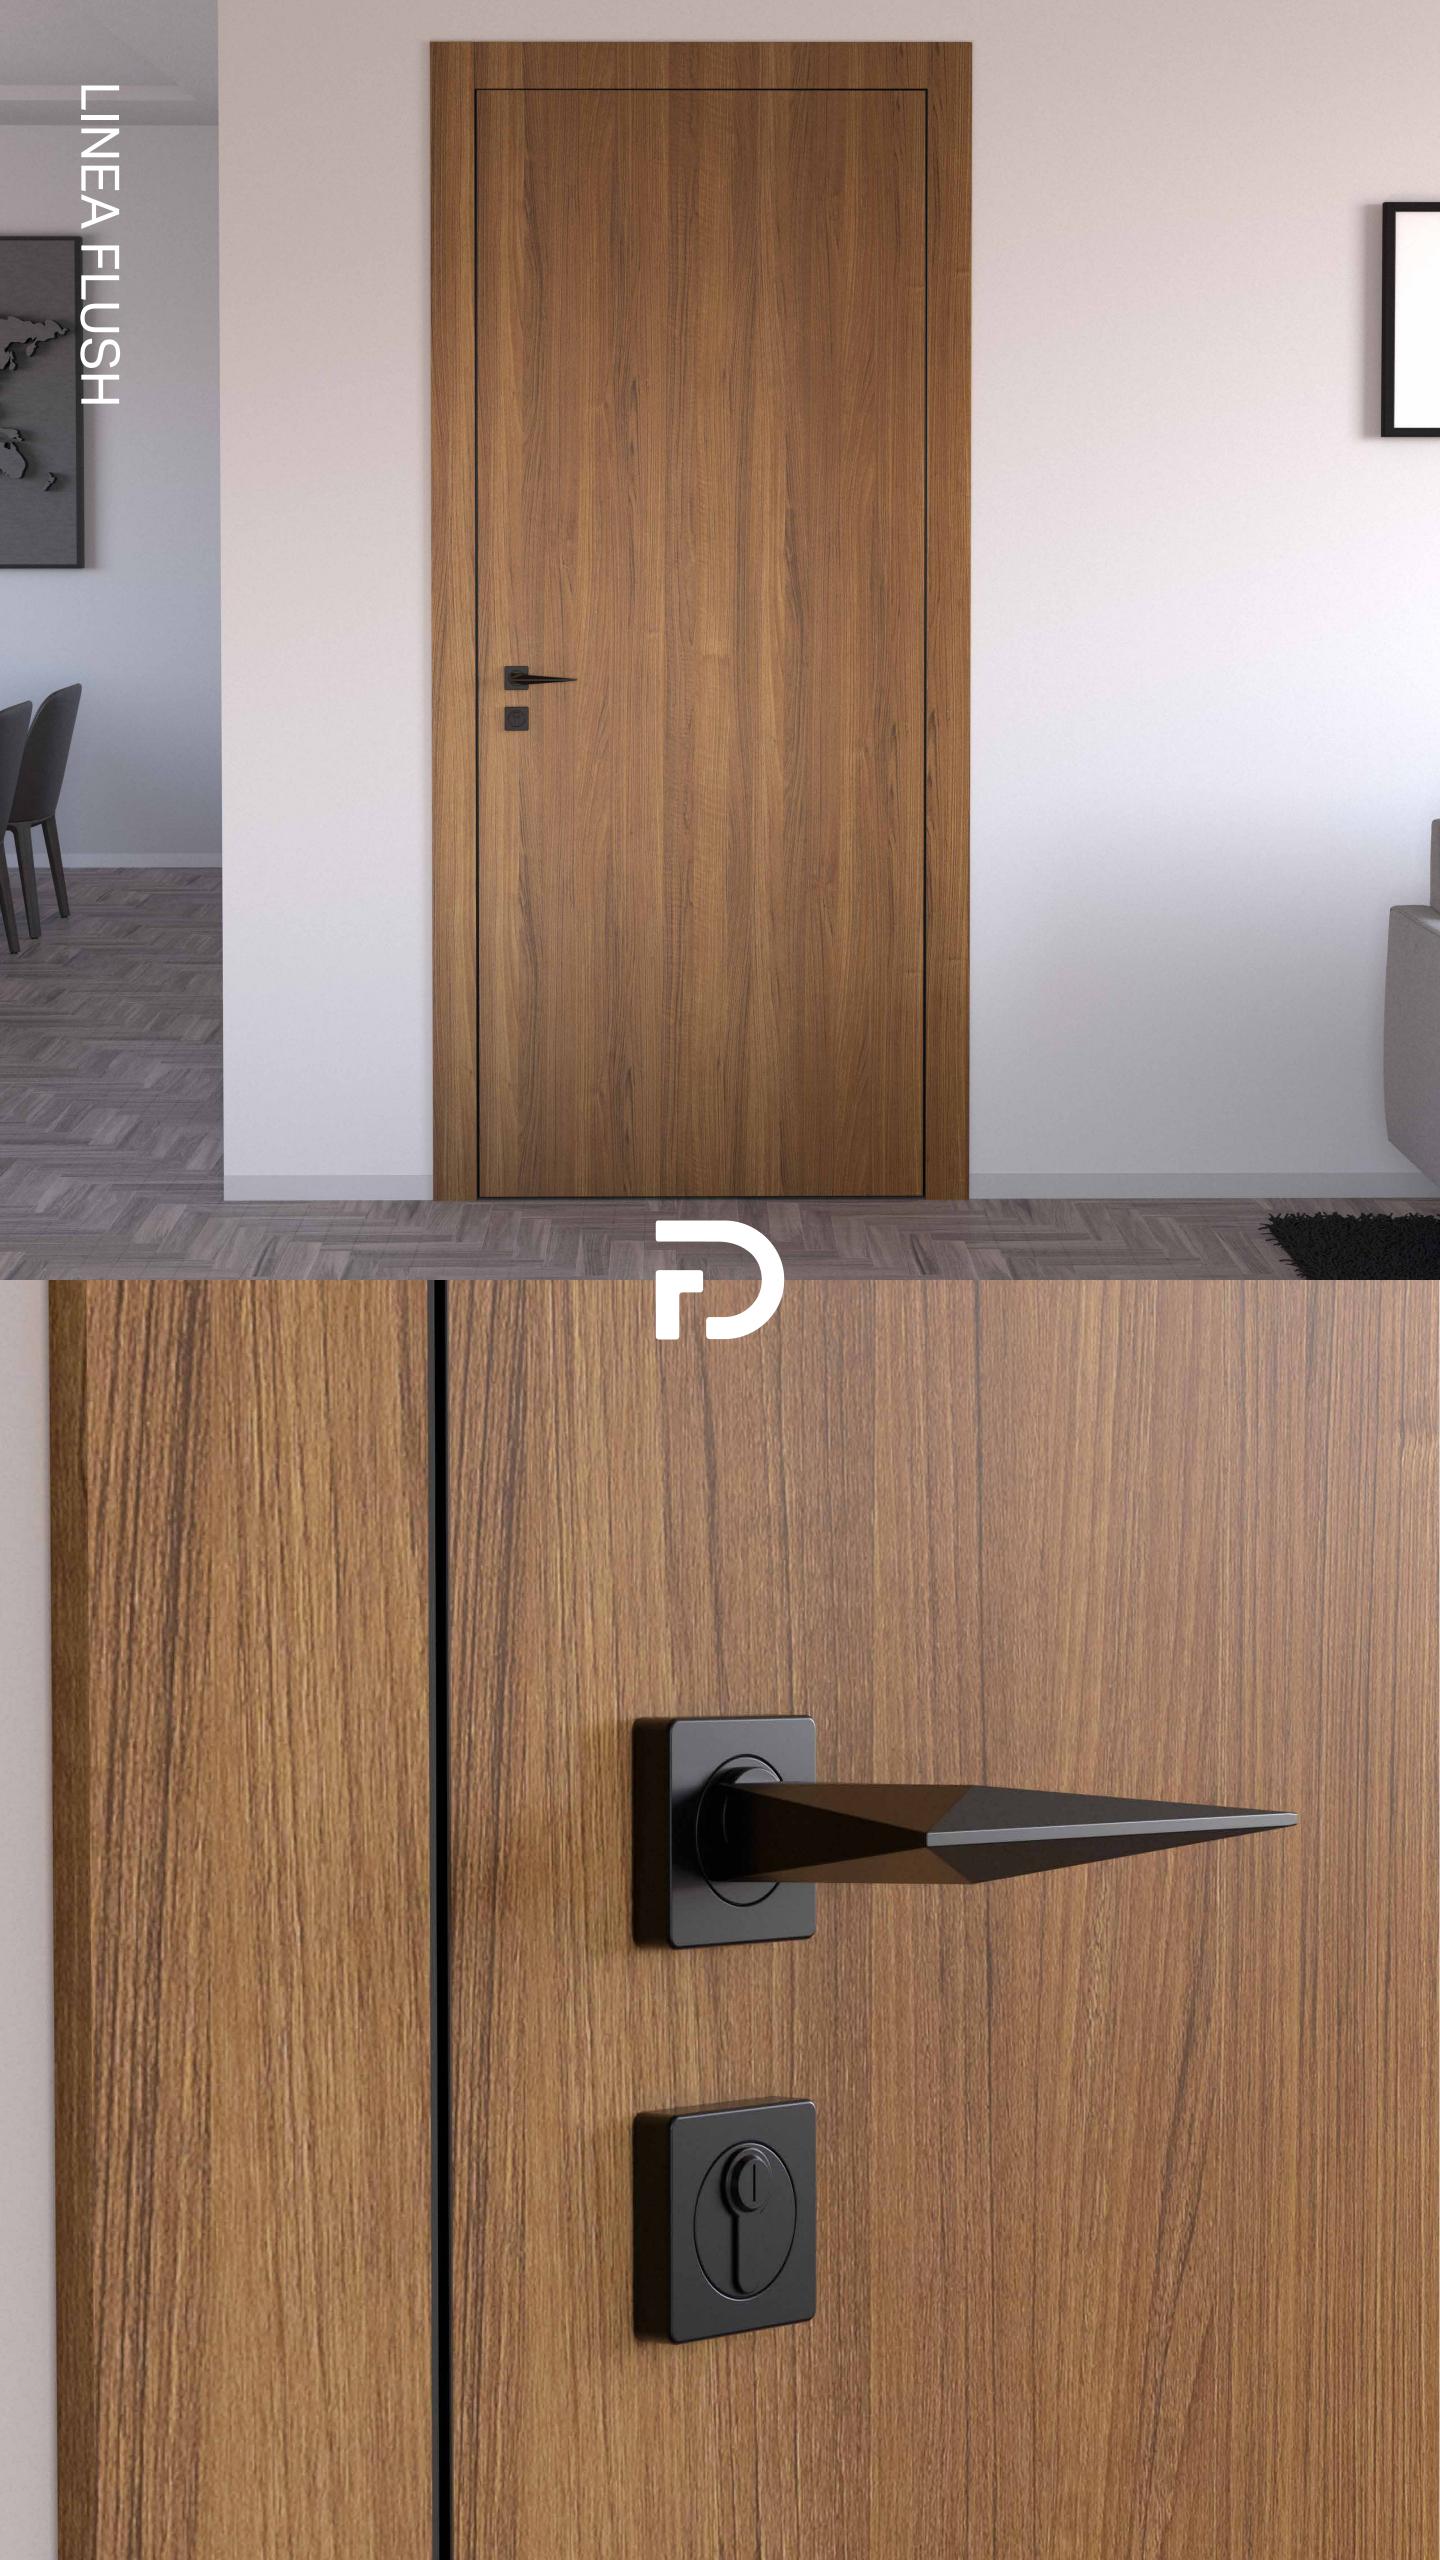

**FLUSH** 

Linea Flush is a type of interior door that has a completely smooth and flat surface with cladded frame on one side, and a recessed panel on the other side. The door is made up of WPC, with black aluminium profile and frame.

LINEA Flush is used in modern and contemporary interior design because of their simple, minimalist appearance. They can be made to blend seamlessly with the surrounding walls and offer a clean and sleek aesthetic to any room.