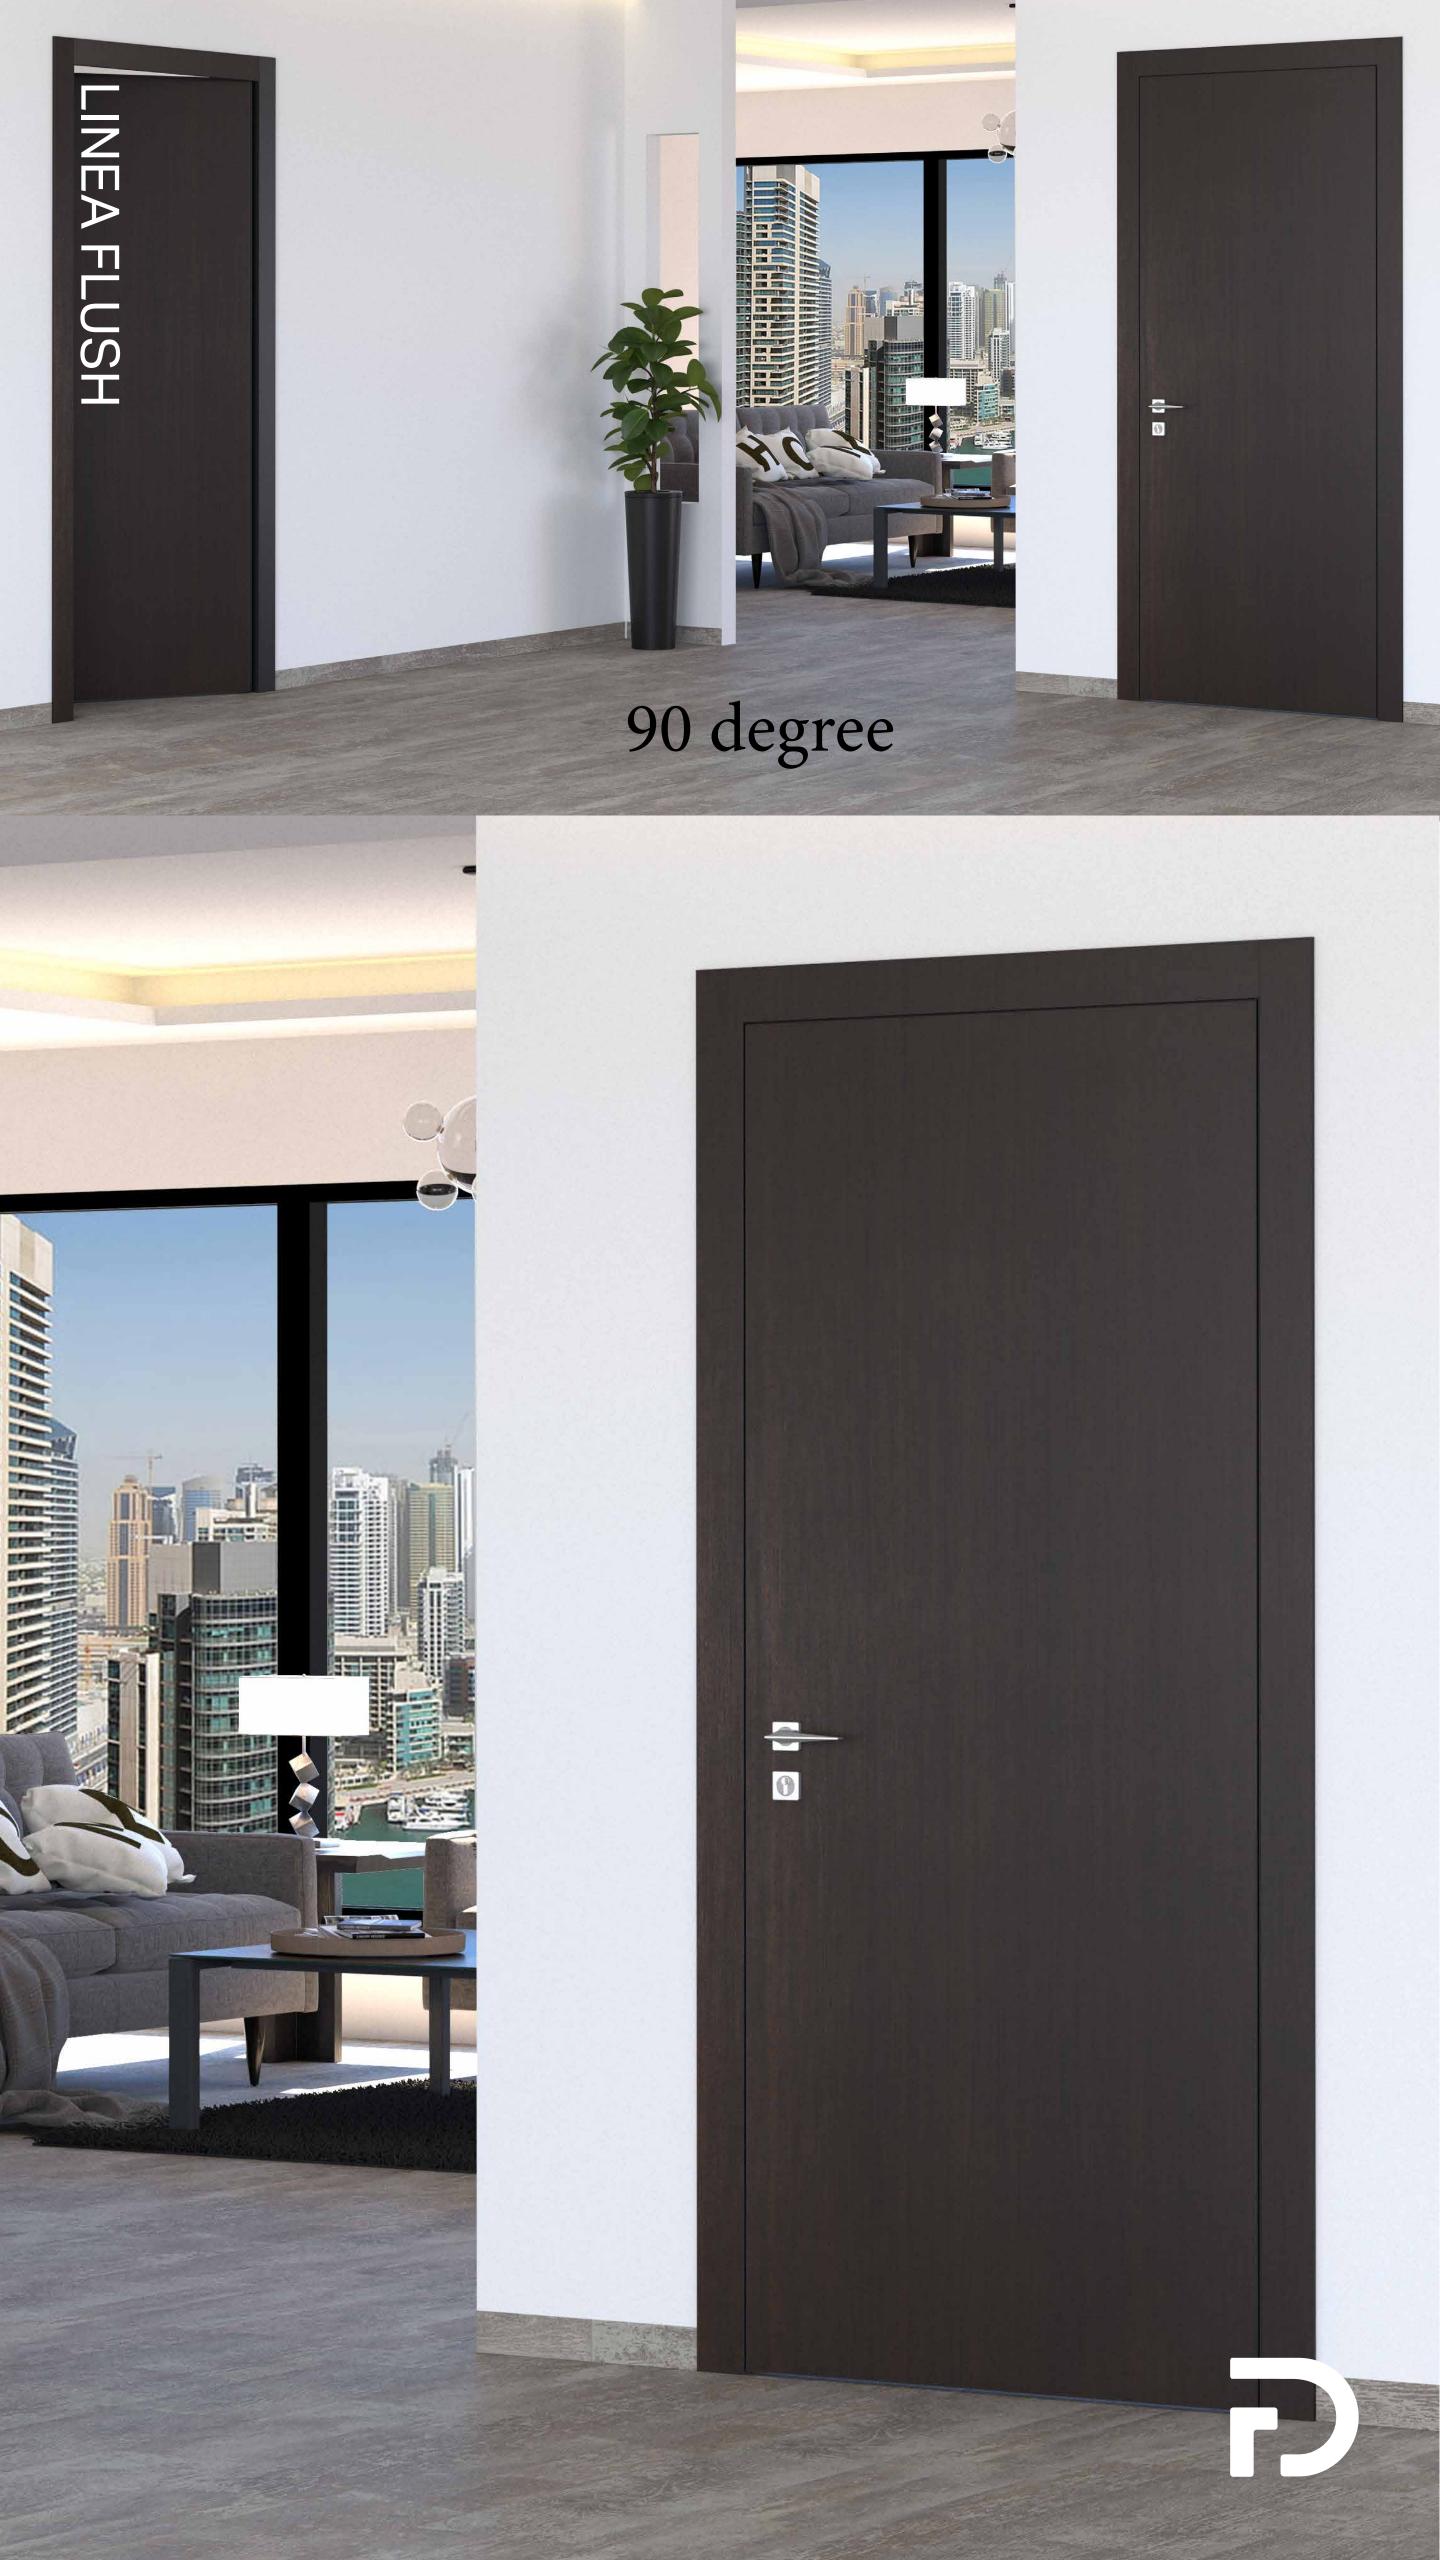

**FLUSH** 

Linea Flush is a type of interior door that has a completely smooth and flat surface with cladded frame on one side, and a recessed panel on the other side. The door is made up of WPC, with black aluminium profile and frame.

LINEA Flush is used in modern and contemporary interior design because of their simple, minimalist appearance. They can be made to blend seamlessly with the surrounding walls and offer a clean and sleek aesthetic to any room.