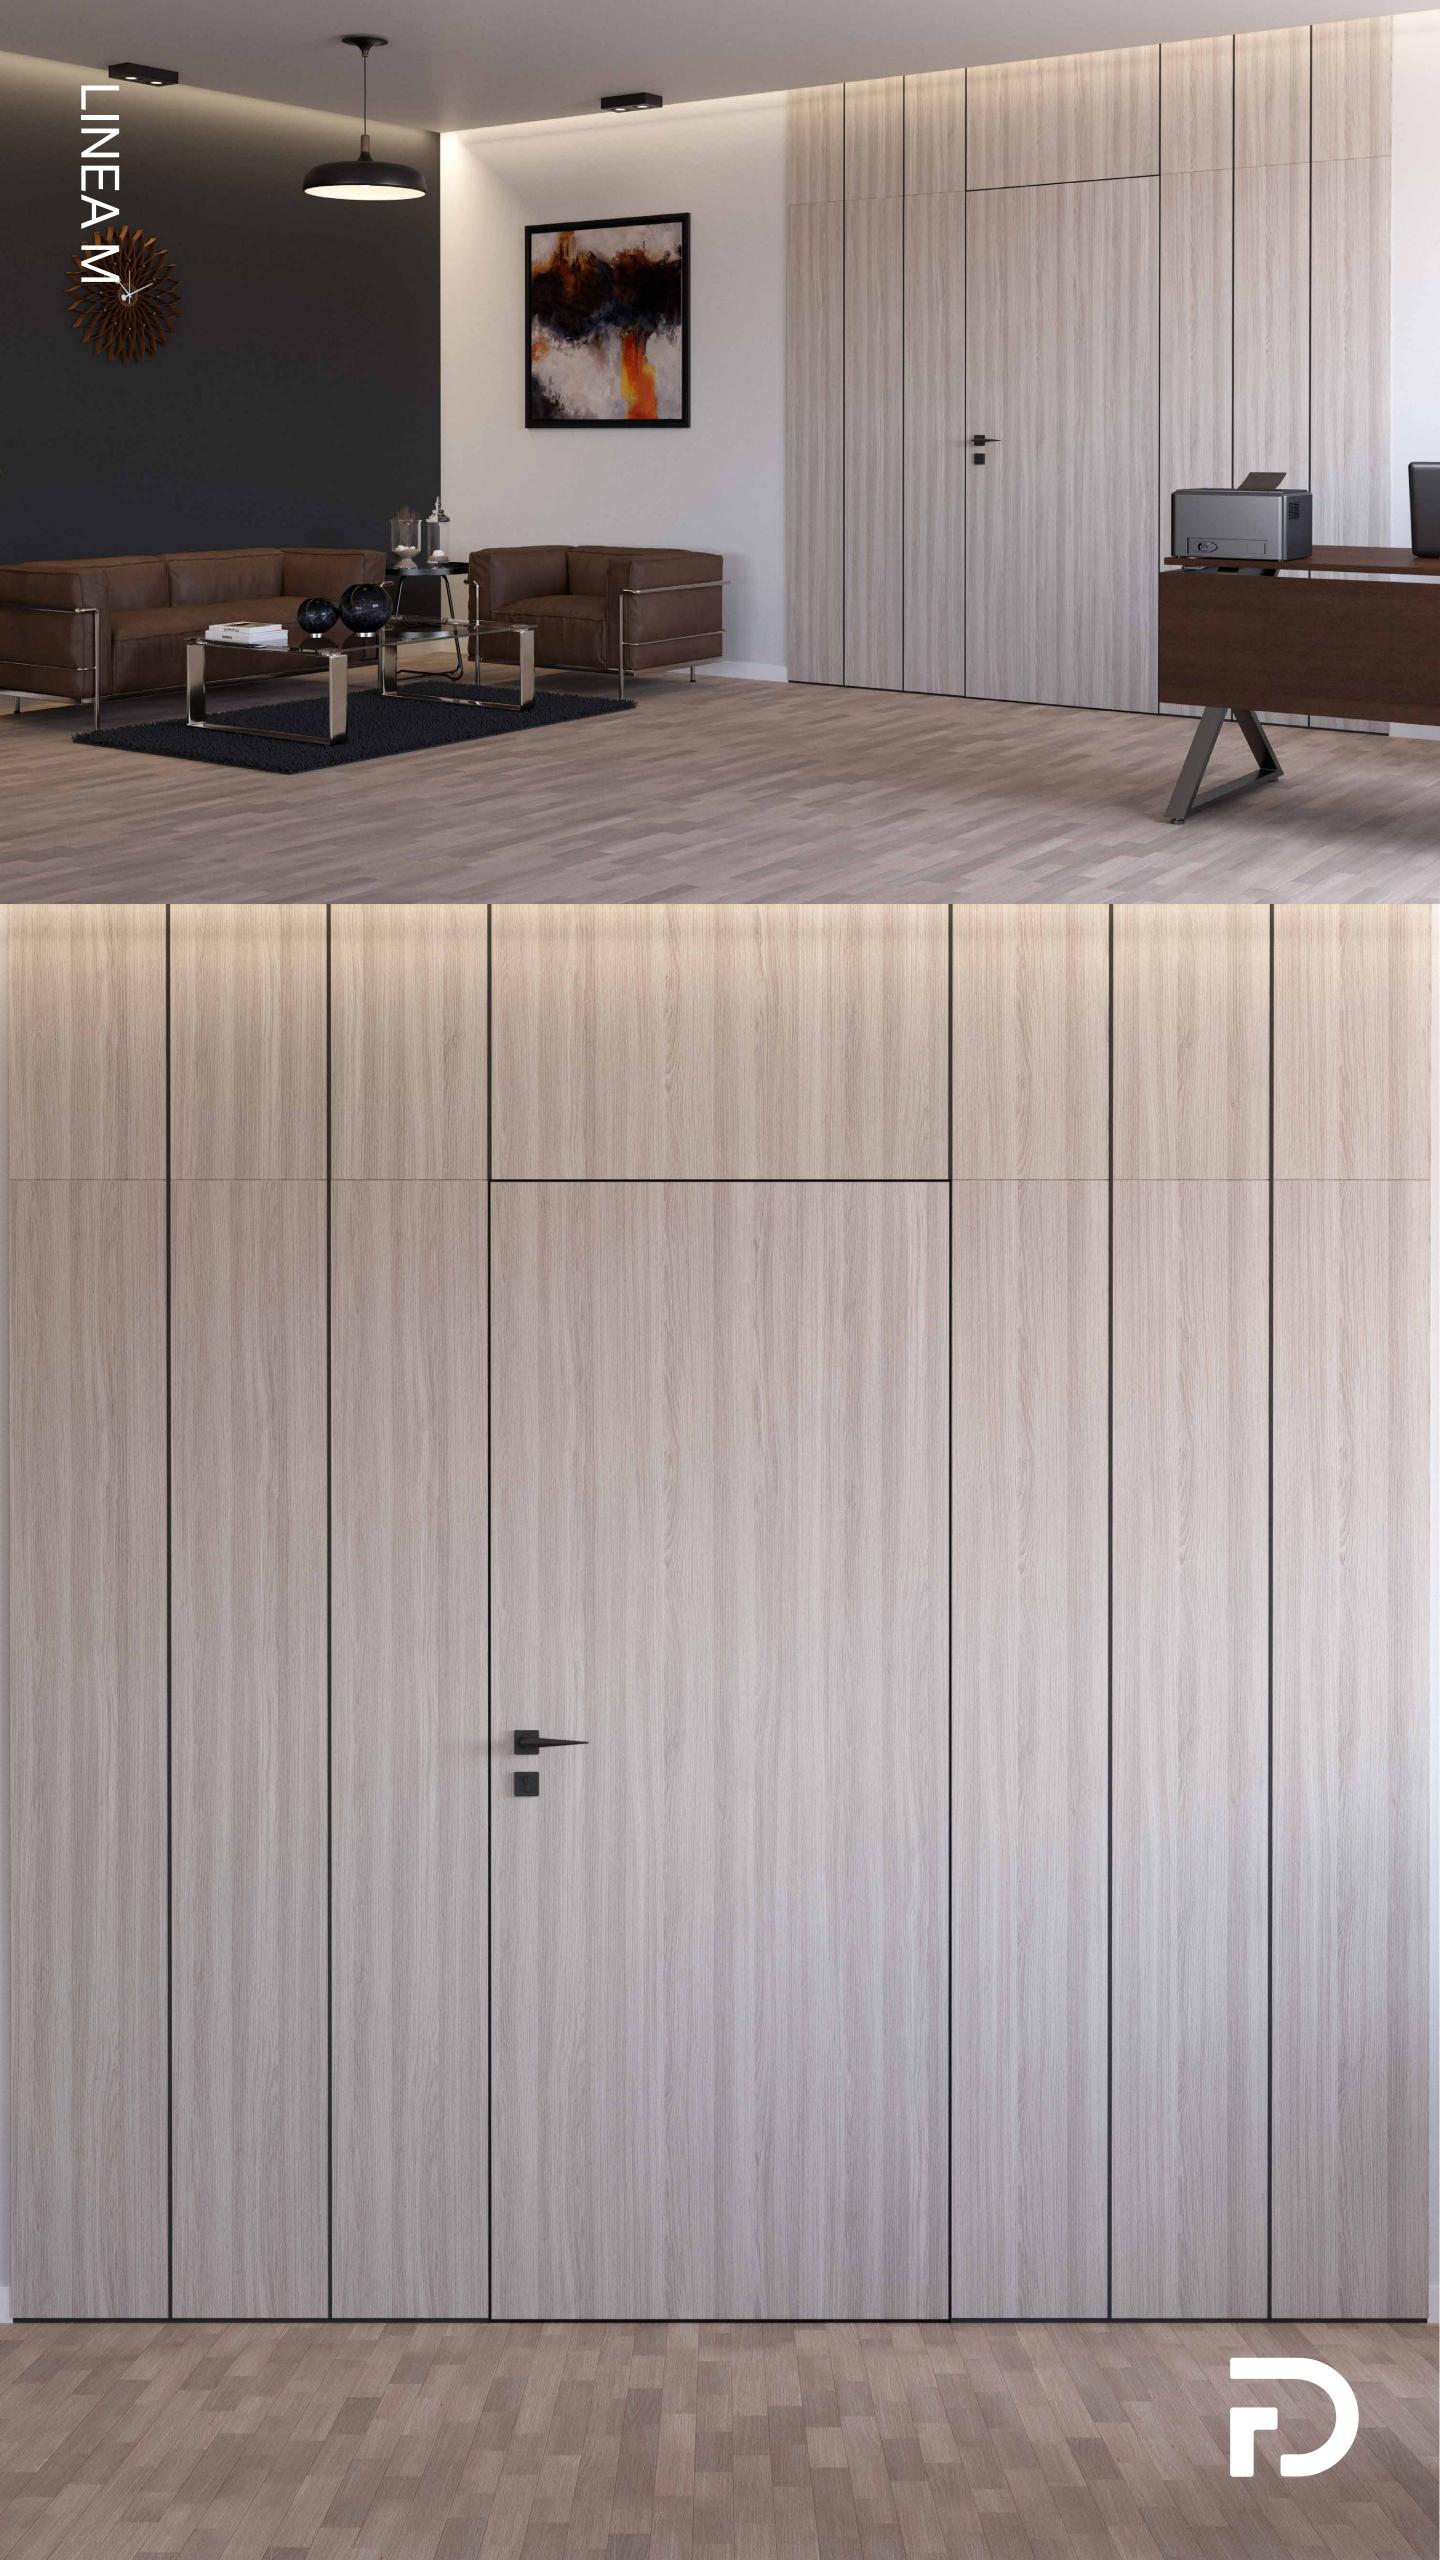

# LINEA M

Linea M is a type of interior door that has a board flushed with three pieces of cladding of width 30cm on both sides, and a recessed panel on the other side. The door is made up of WPC, with 7mm black aluminium strips, black profile and frame.

Linea M creates a visually interesting design, and a modern look that can compliment the sleek appearance of cladding.