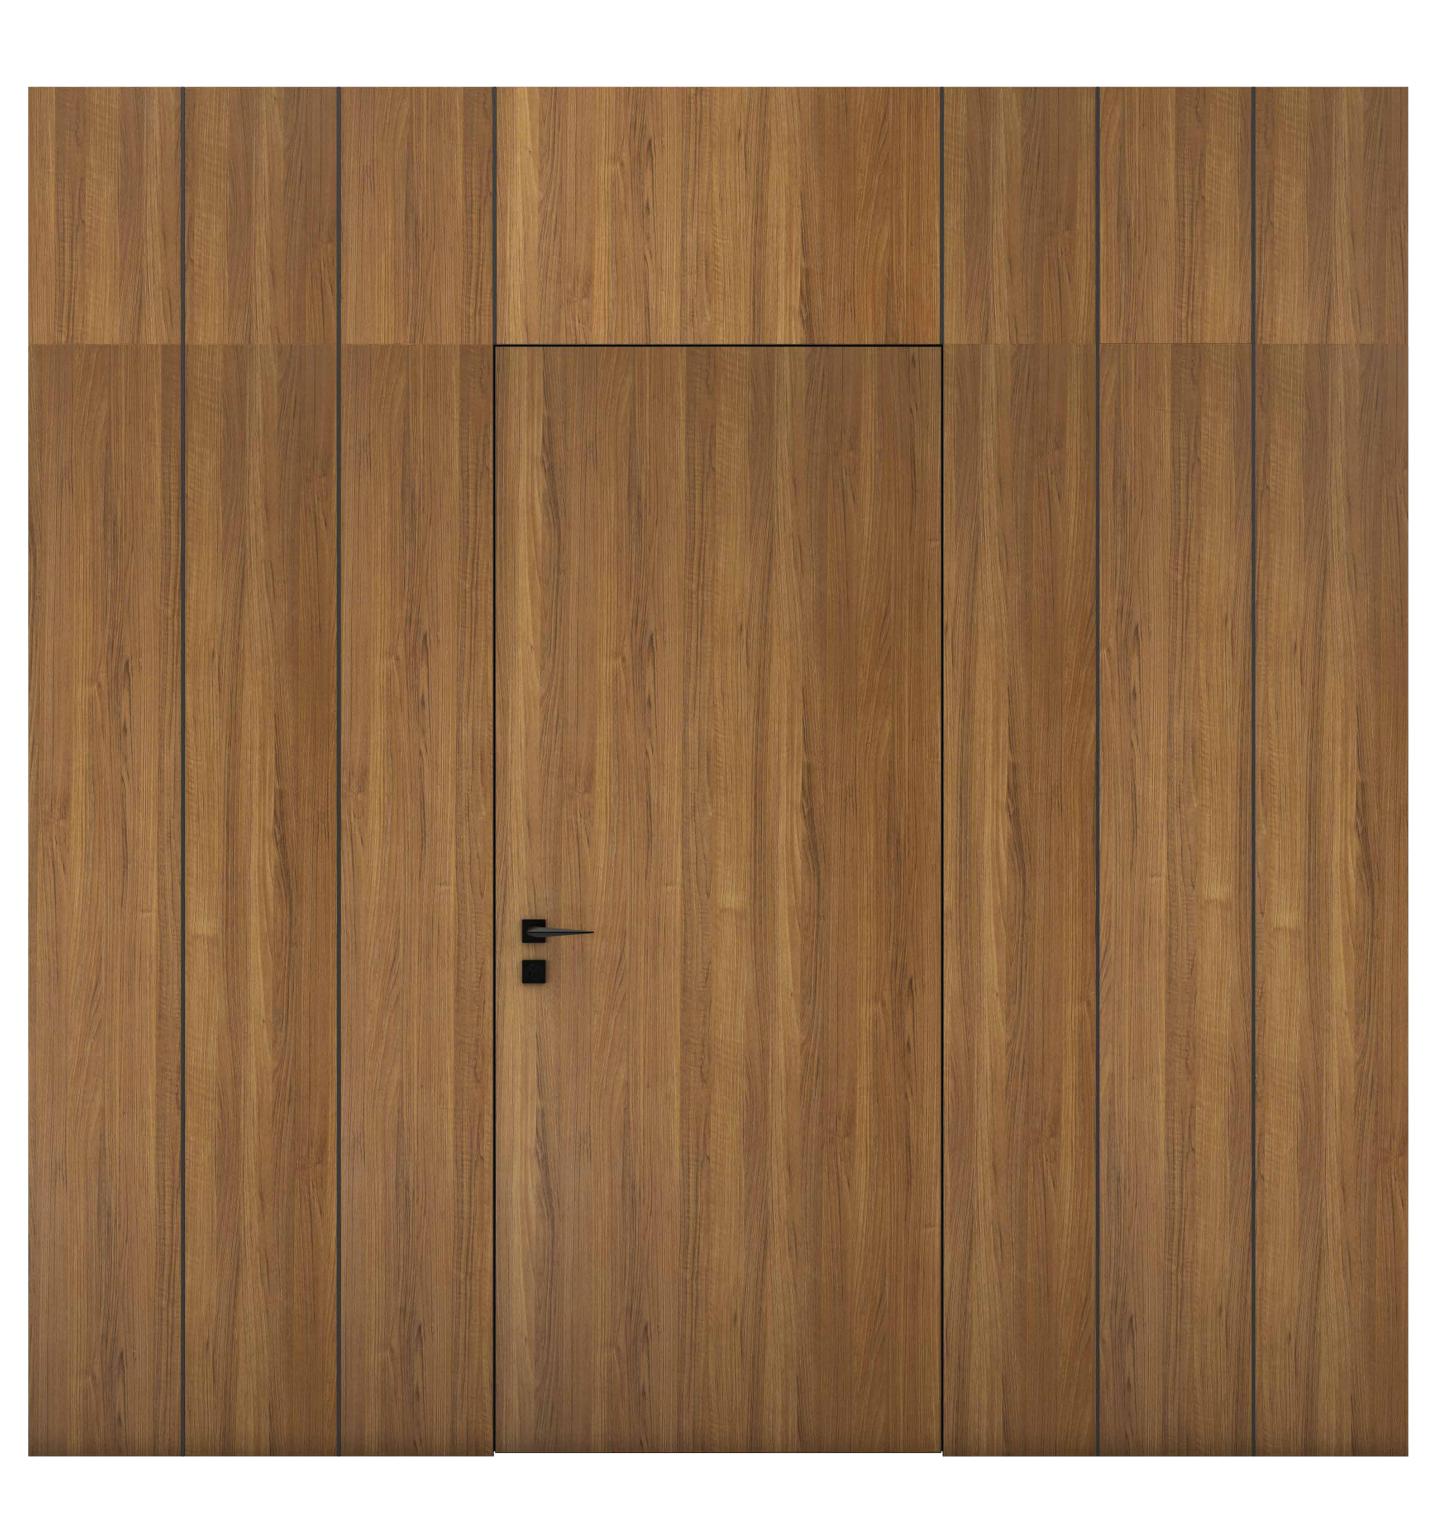

# WERTICAL VERTICAL

Linea vertical is a type of interior door that has a board flushed with cladding of width 20cm on both sides, and a recessed panel on the other side. The door is made up of WPC with black aluminium profile and frame.

Linea Vertical creates a visually interesting design, and a modern look that can compliment the sleek appearance of cladding.