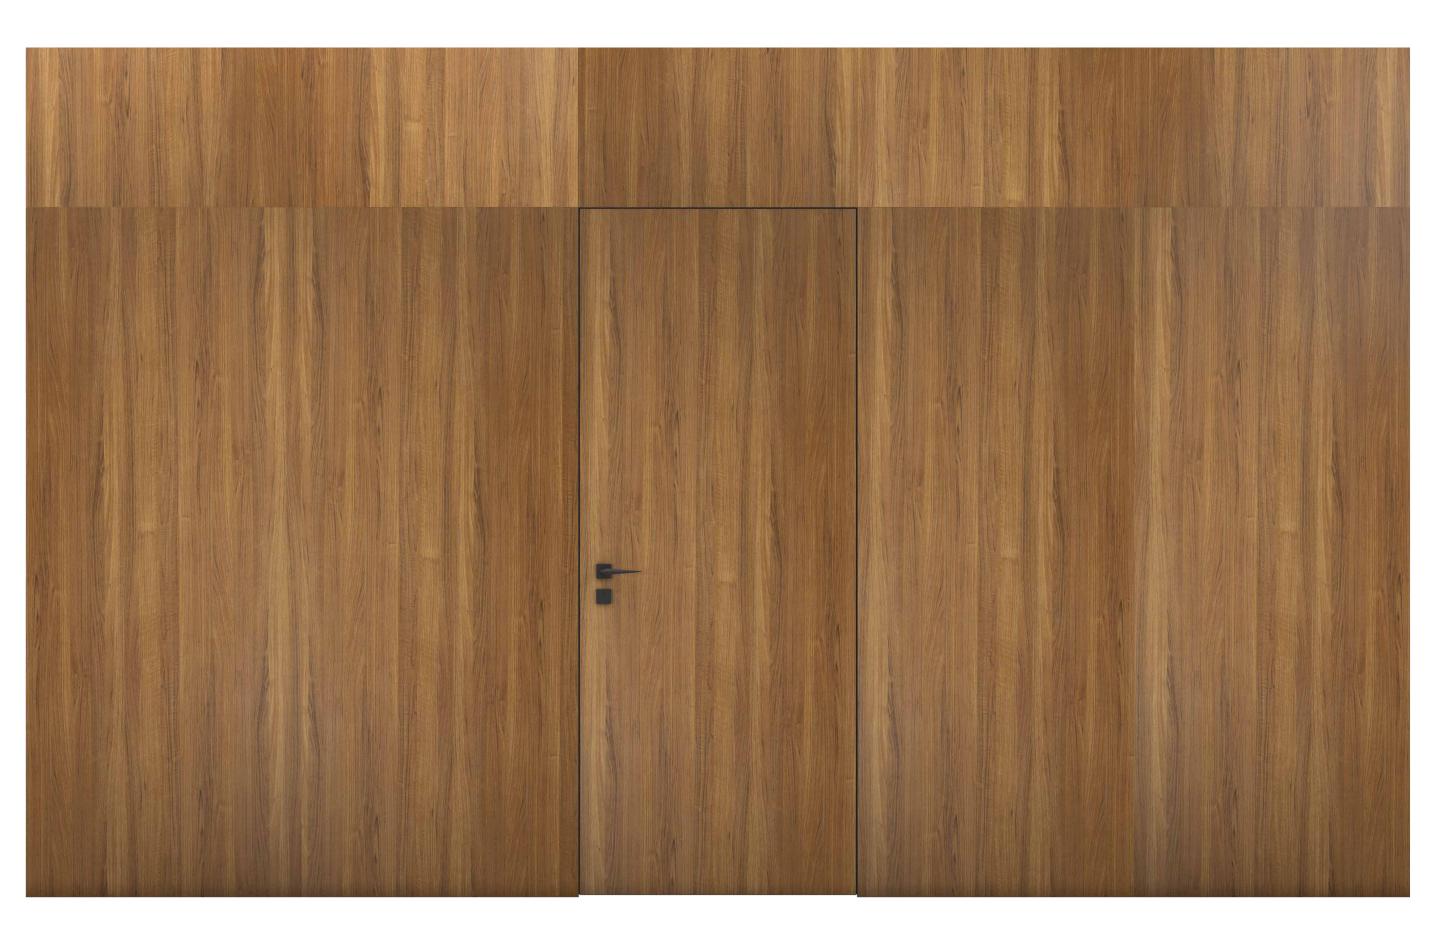

**FLUSH** 

Linea Flush is a type of interior door that has a completely smooth and flat surface with cladded frame on one side, and a recessed panel on the other side. The door is made up of WPC, with black aluminium profile and frame.

LINEA Flush is used in modern and contemporary interior design because of their simple, minimalist appearance. They can be made to blend seamlessly with the surrounding walls and offer a clean and sleek aesthetic to any room.