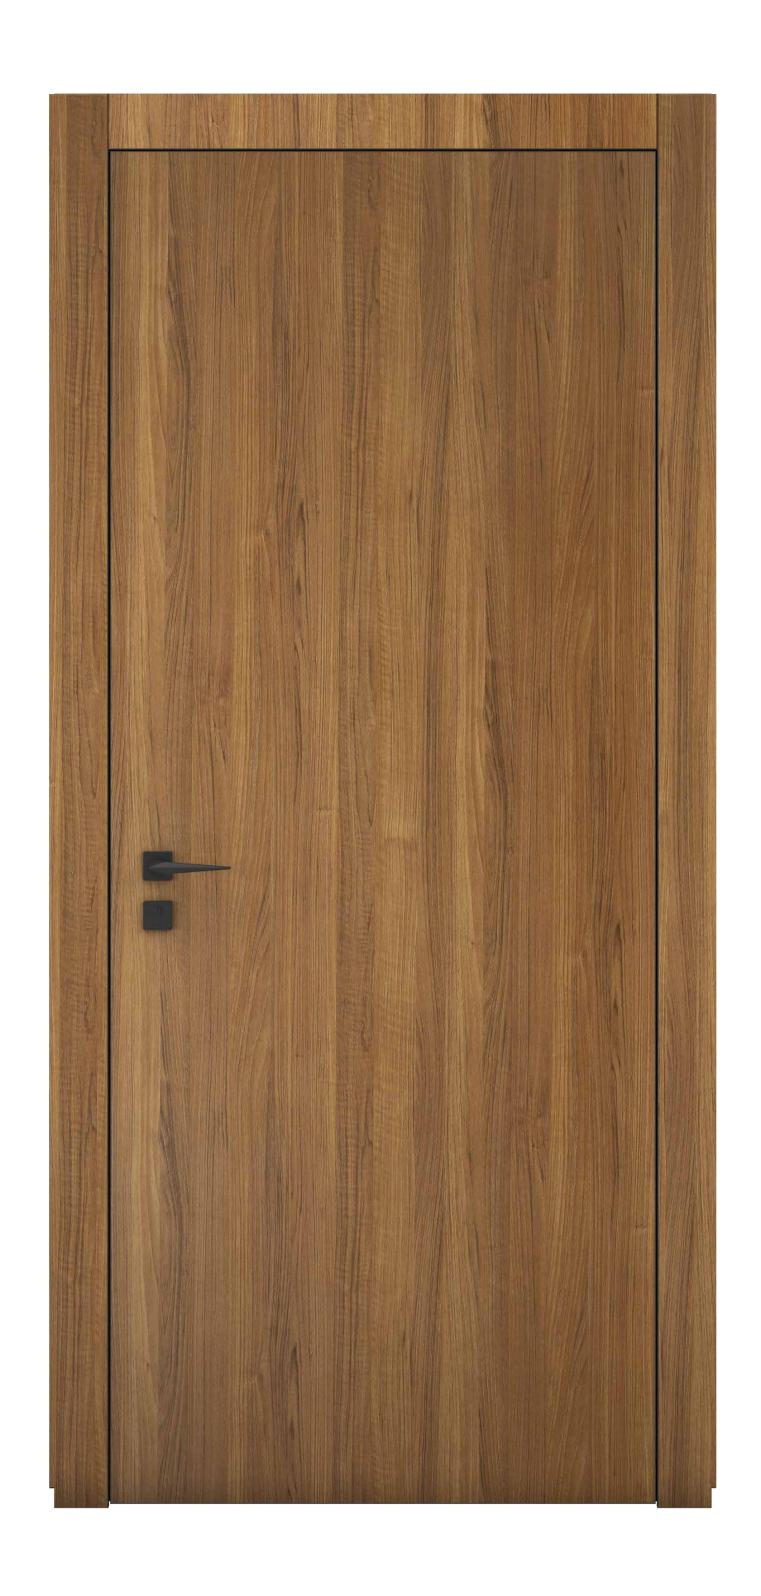

# LINEA M

Linea M is a type of interior door that has a board flushed with three pieces of cladding of width 30cm on both sides, and a recessed panel on the other side. The door is made up of WPC, with 7mm black aluminium strips, black profile and frame.

Linea M creates a visually interesting design, and a modern look that can compliment the sleek appearance of cladding.