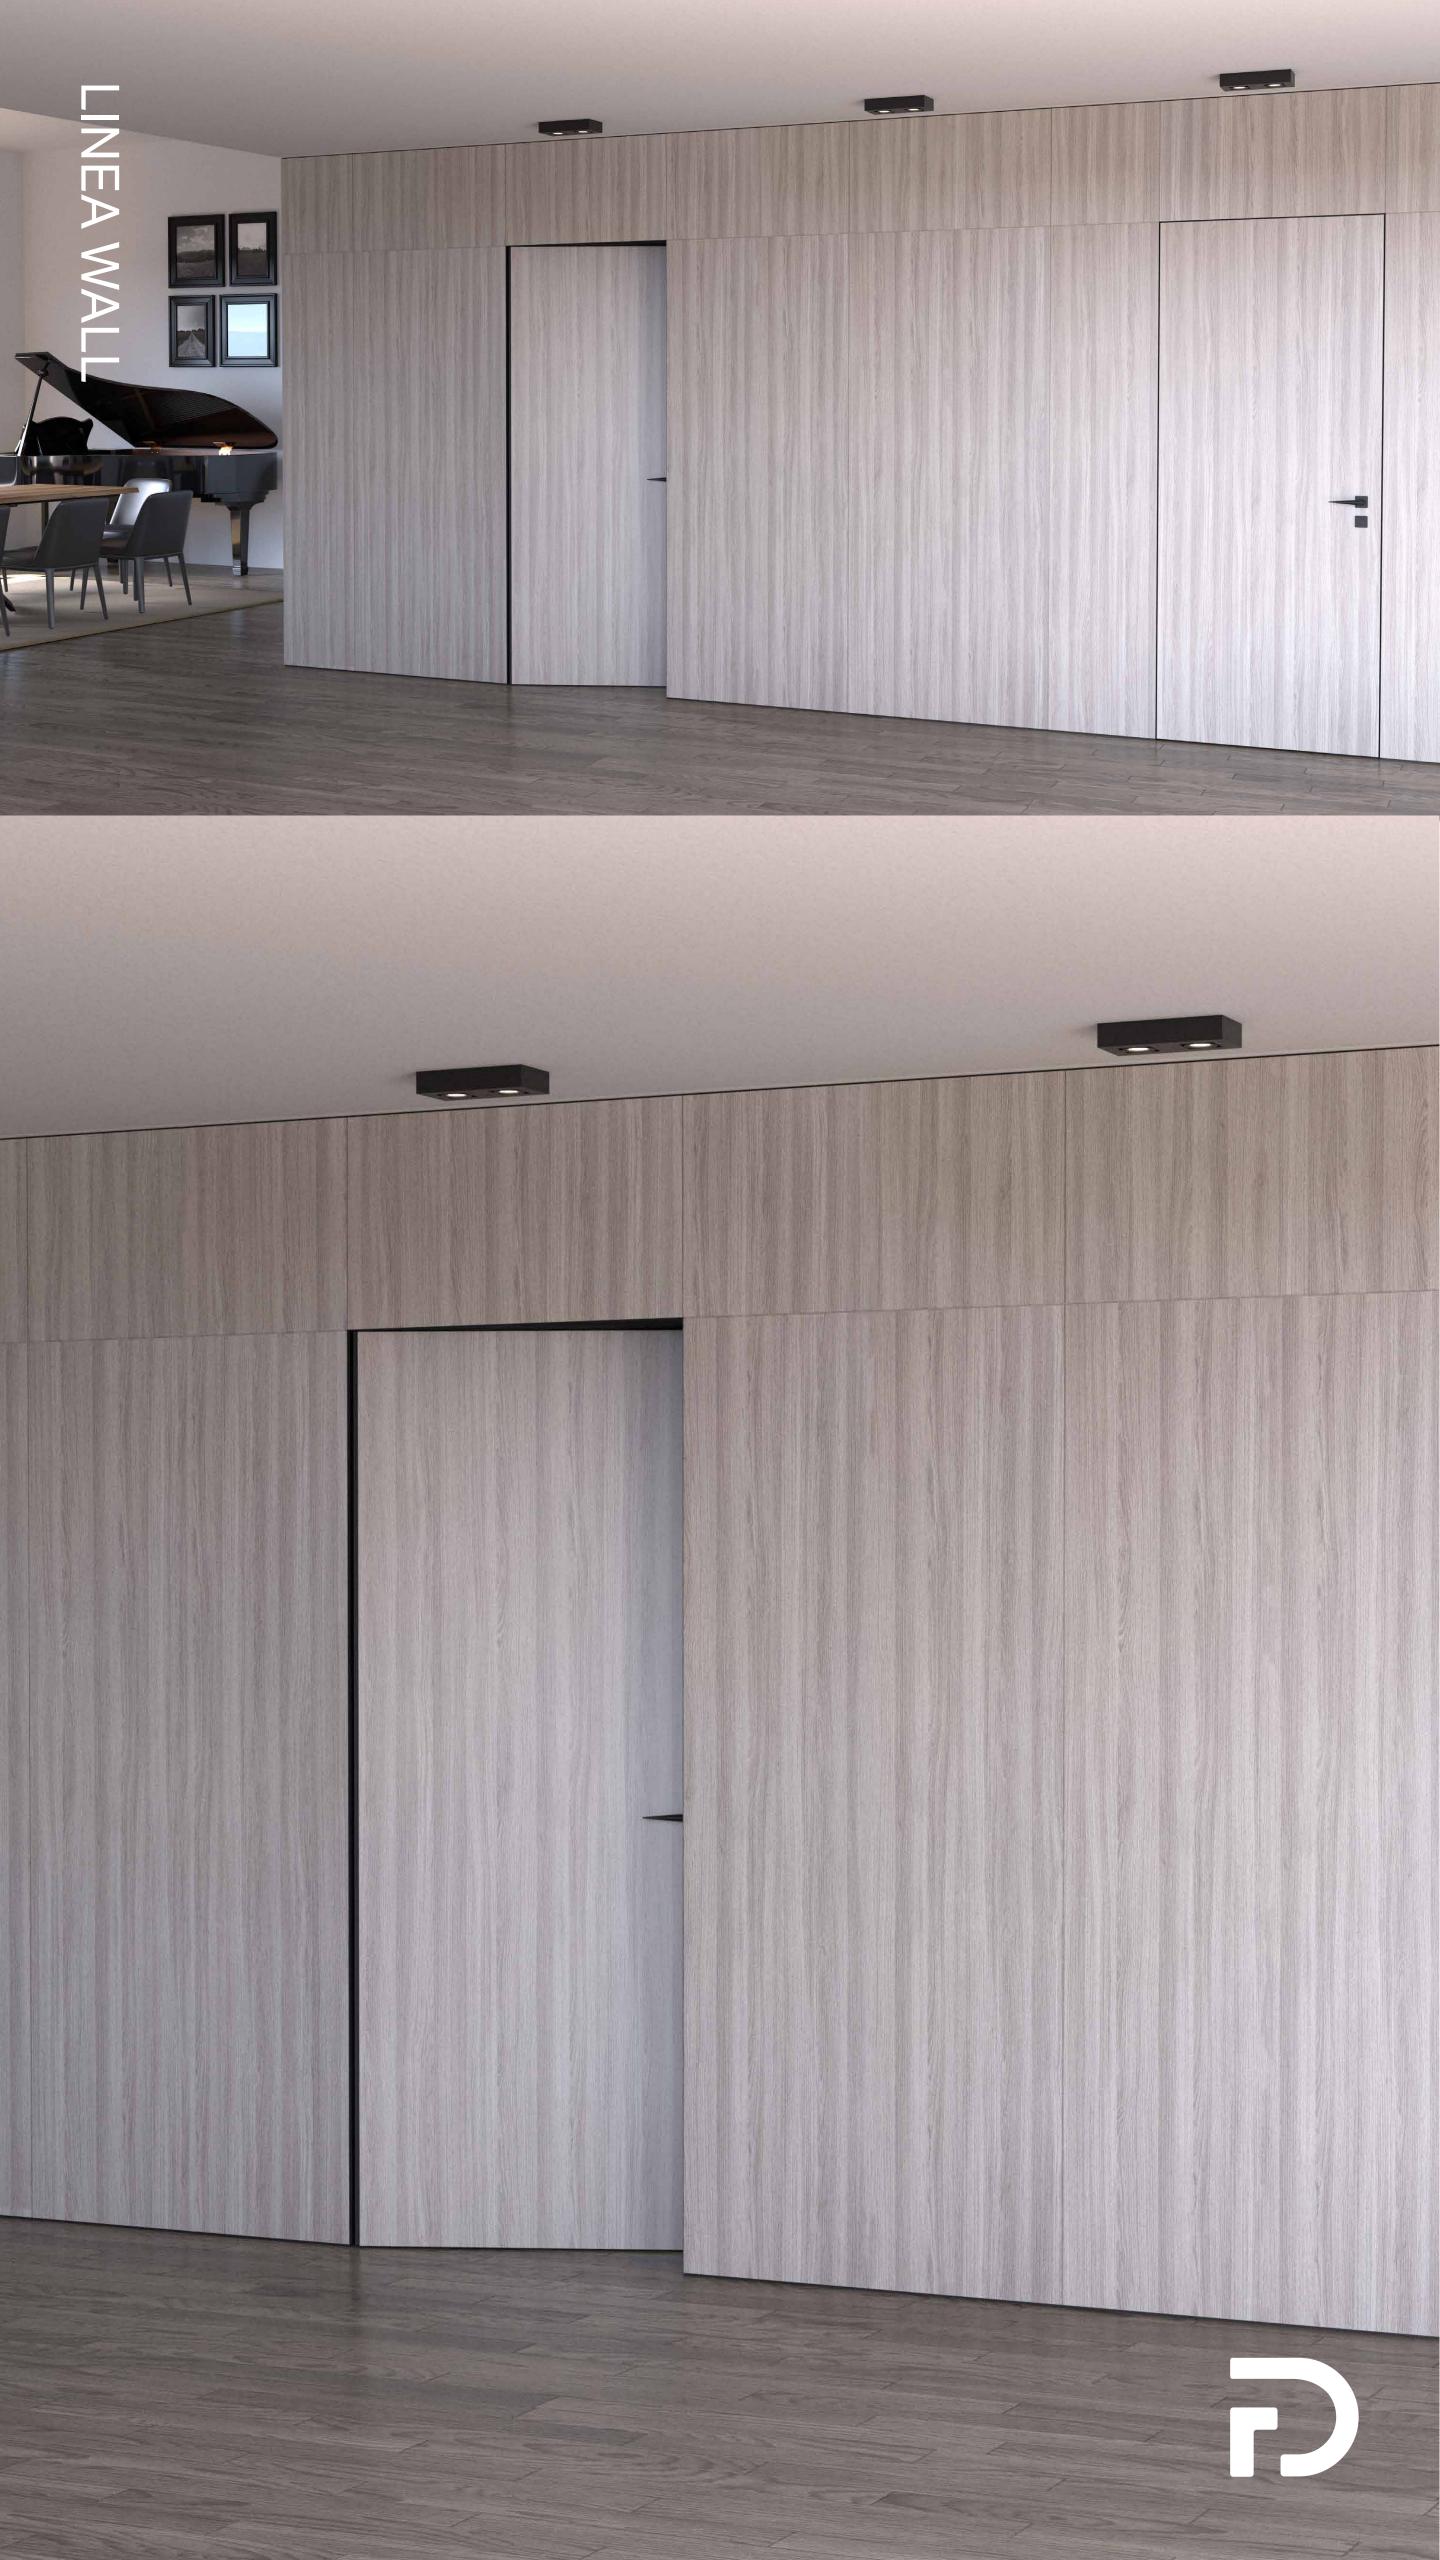

# WALL WALL

Linea Wall is installed with the entire wall cladded creating a continuous and seamless surface.

The result of cladding around the flush door is a unified look eliminating the visual distraction of a door frame or casing. It can create a modern look that is especially popular in contemporary design.