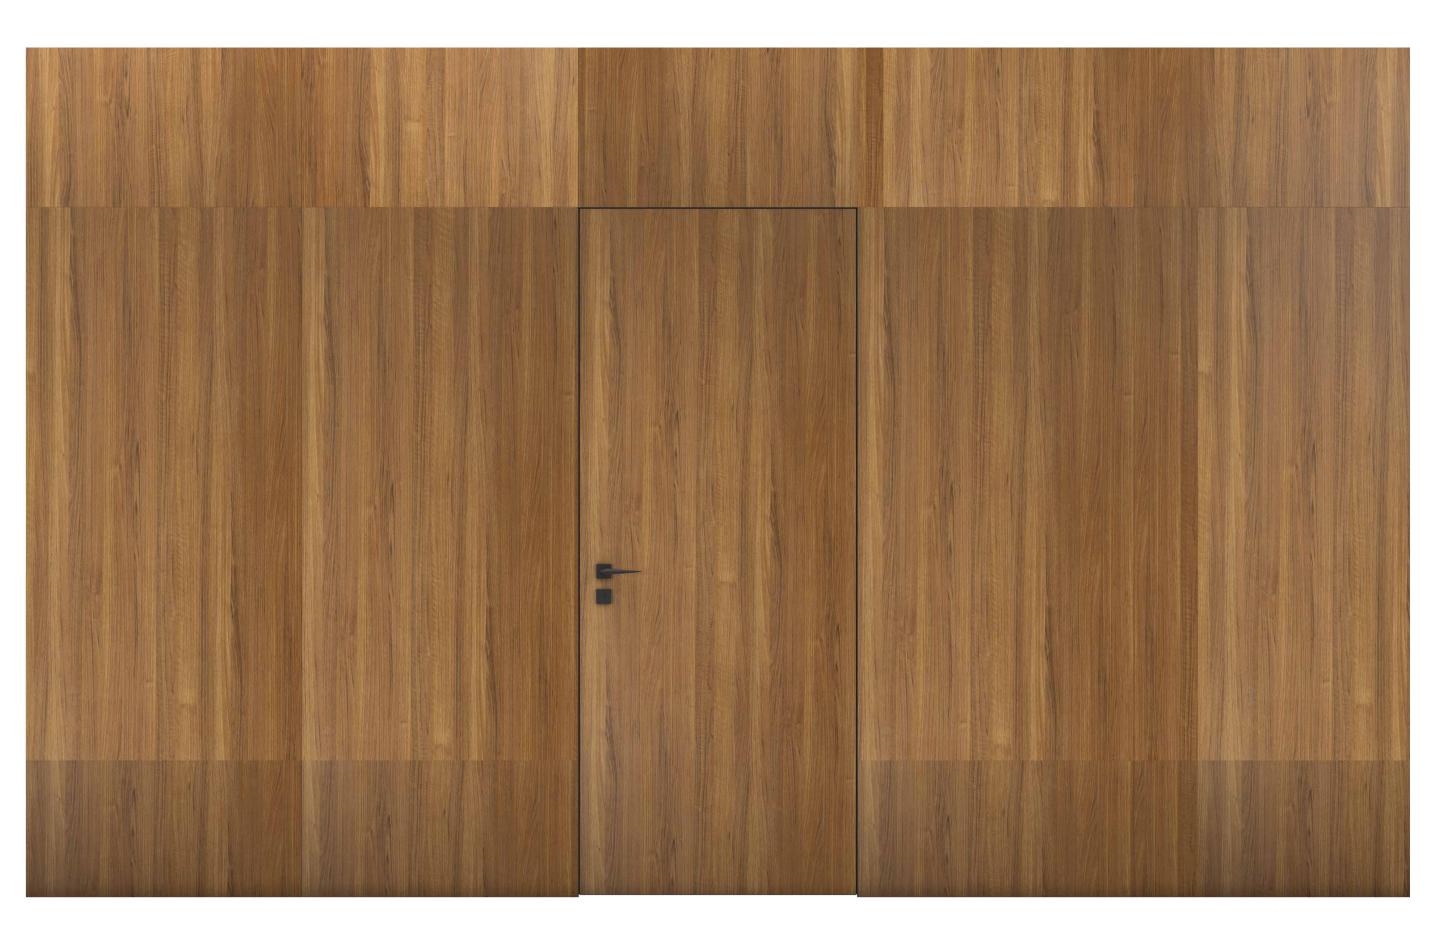

# WALL WALL

Linea Wall is installed with the entire wall cladded creating a continuous and seamless surface.

The result of cladding around the flush door is a unified look eliminating the visual distraction of a door frame or casing. It can create a modern look that is especially popular in contemporary design.