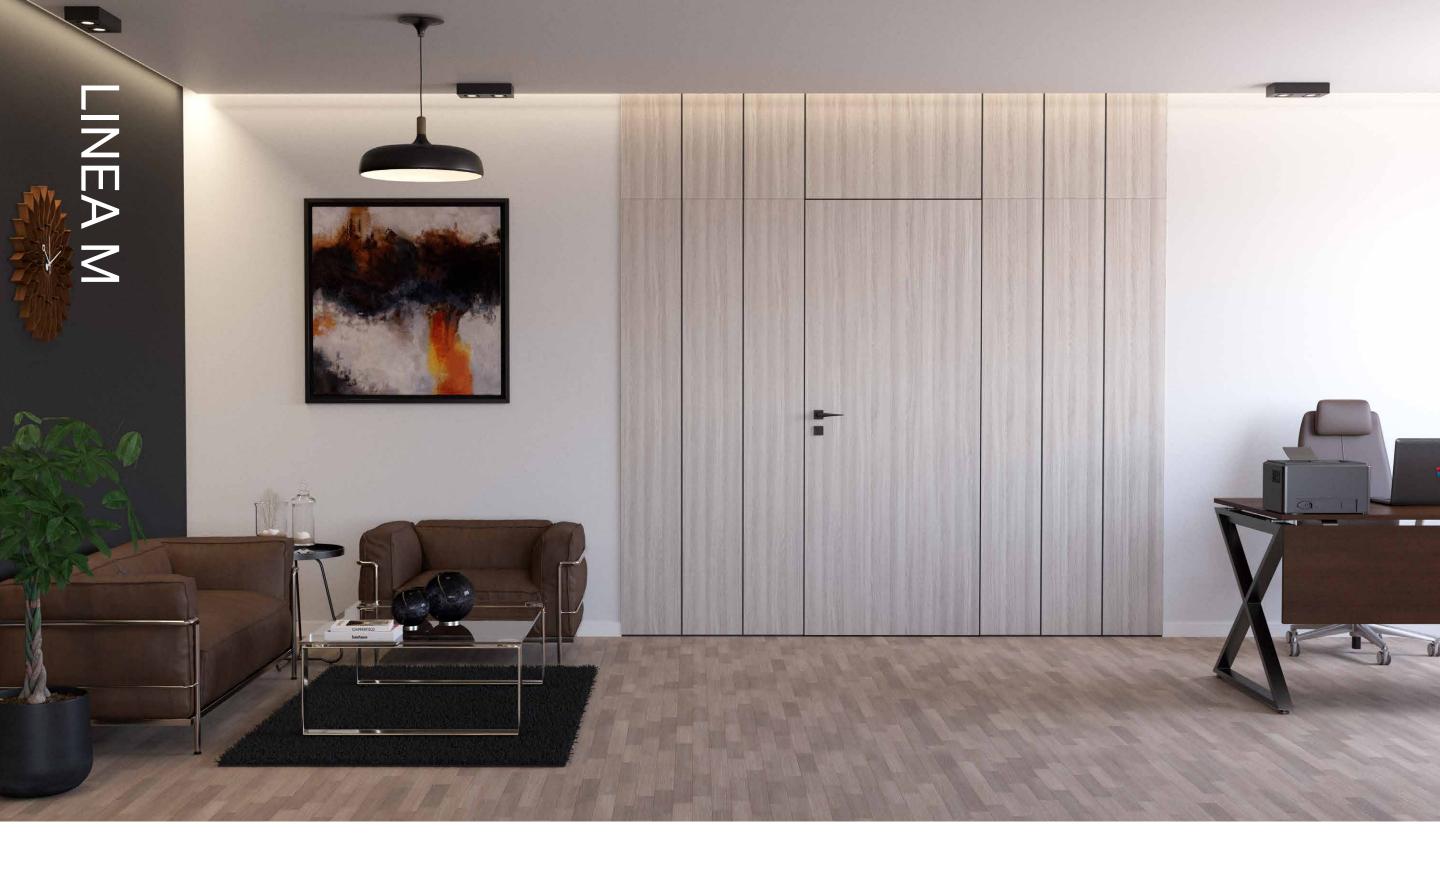

# LINEA M

Linea M is a type of interior door that has a board flushed with three pieces of cladding of width 30cm on both sides, and a recessed panel on the other side. The door is made up of WPC, with 7mm black aluminium strips, black profile and frame.

Linea M creates a visually interesting design, and a modern look that can compliment the sleek appearance of cladding.