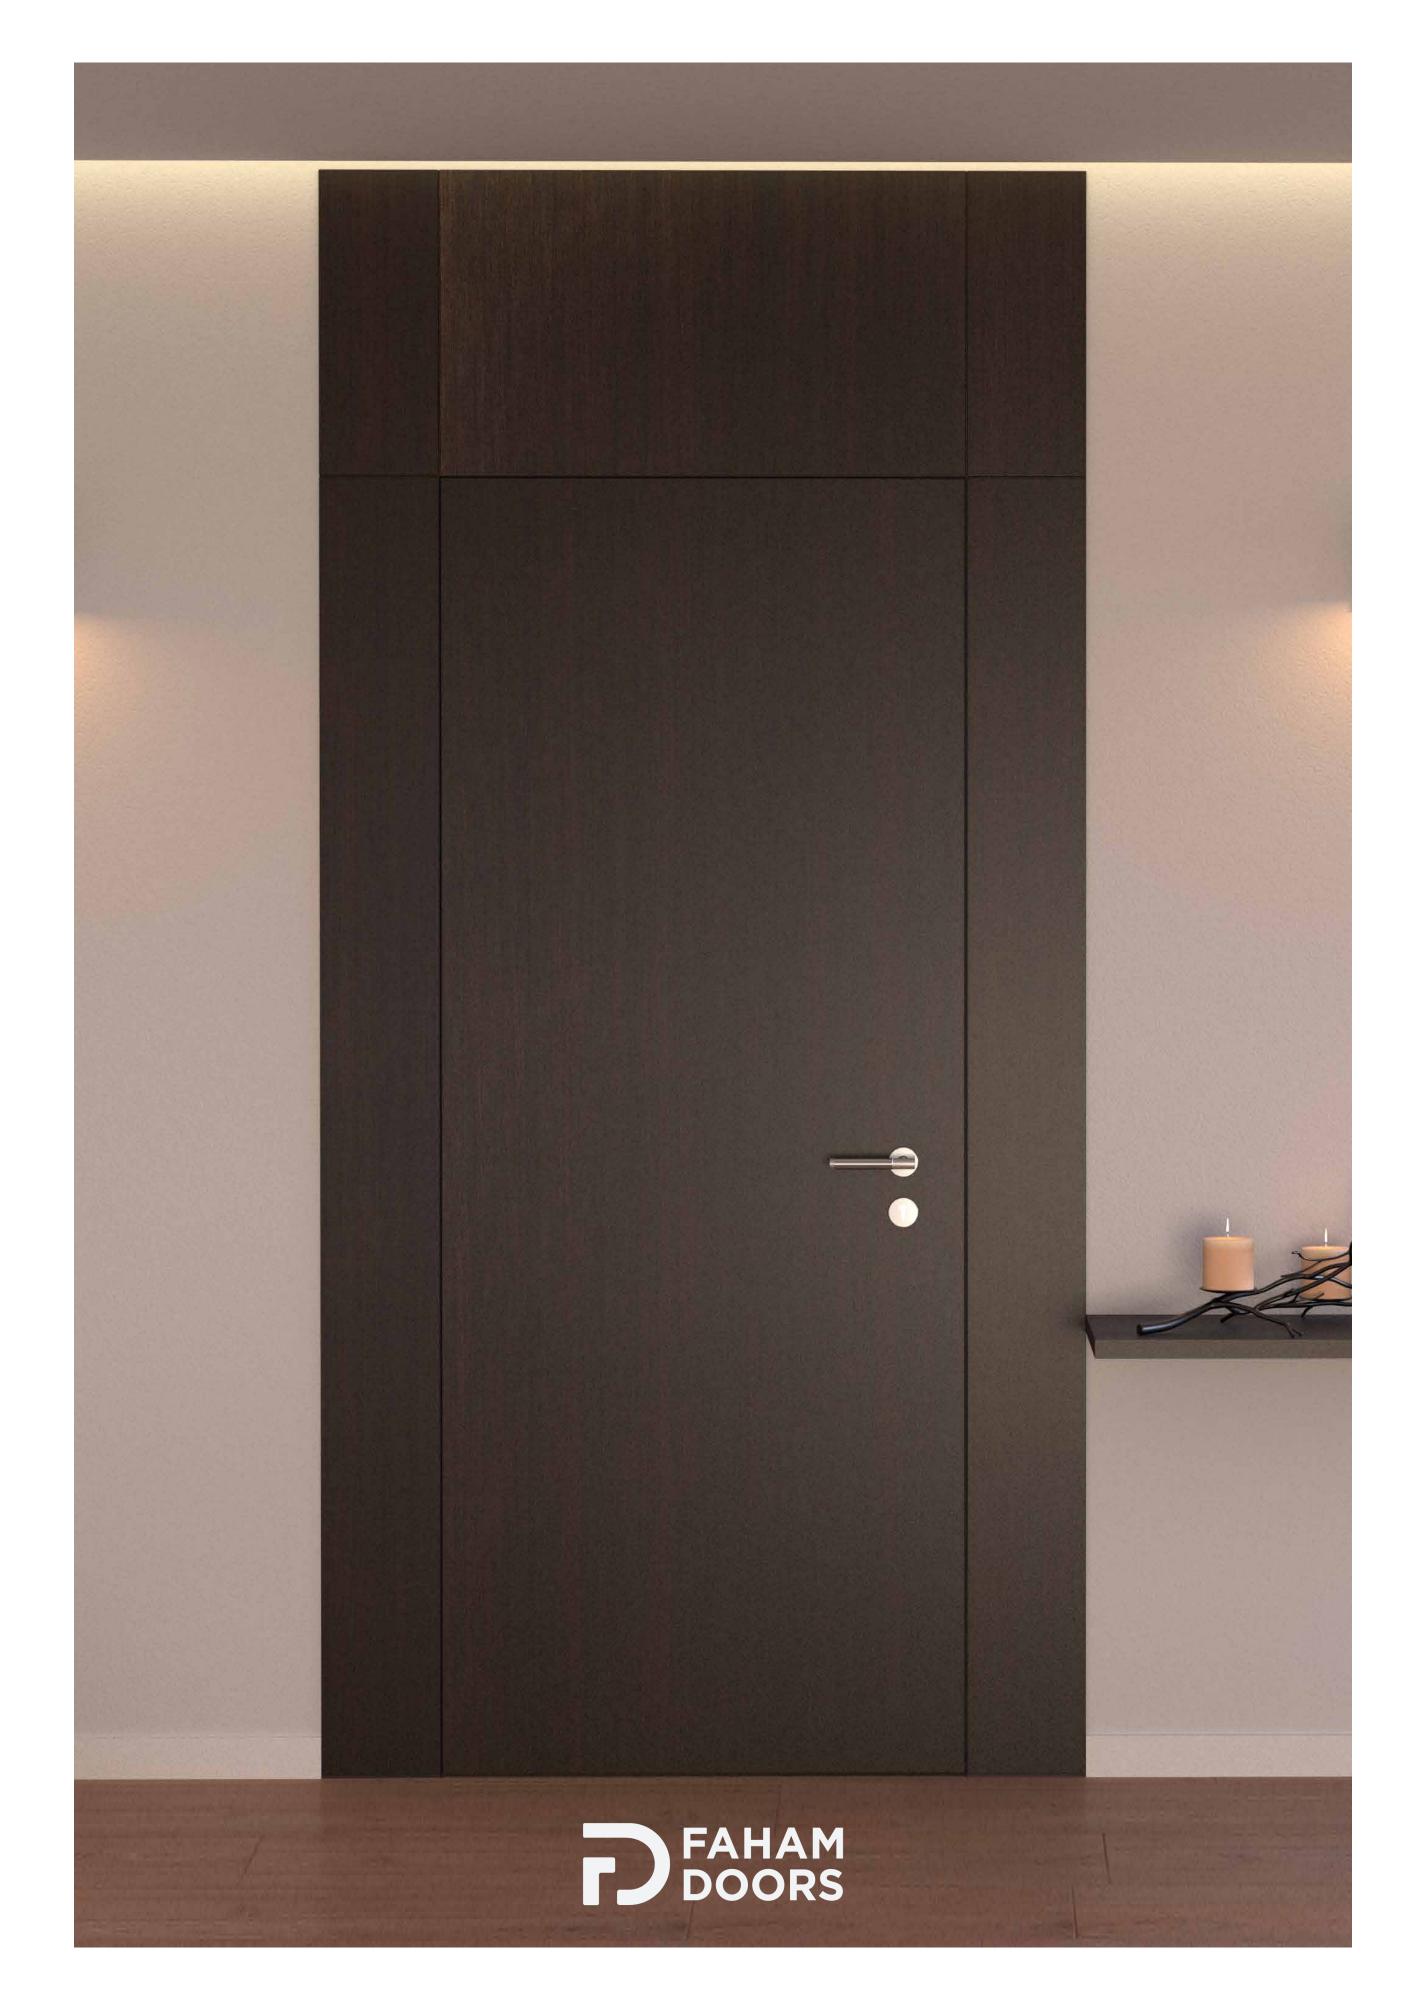

**FLUSH** 

Linea Flush is a type of interior door that has a completely smooth and flat surface with cladded frame on one side, and a recessed panel on the other side. The door is made up of WPC, with black aluminium profile and frame.

LINEA Flush is used in modern and contemporary interior design because of their simple, minimalist appearance. They can be made to blend seamlessly with the surrounding walls and offer a clean and sleek aesthetic to any room.