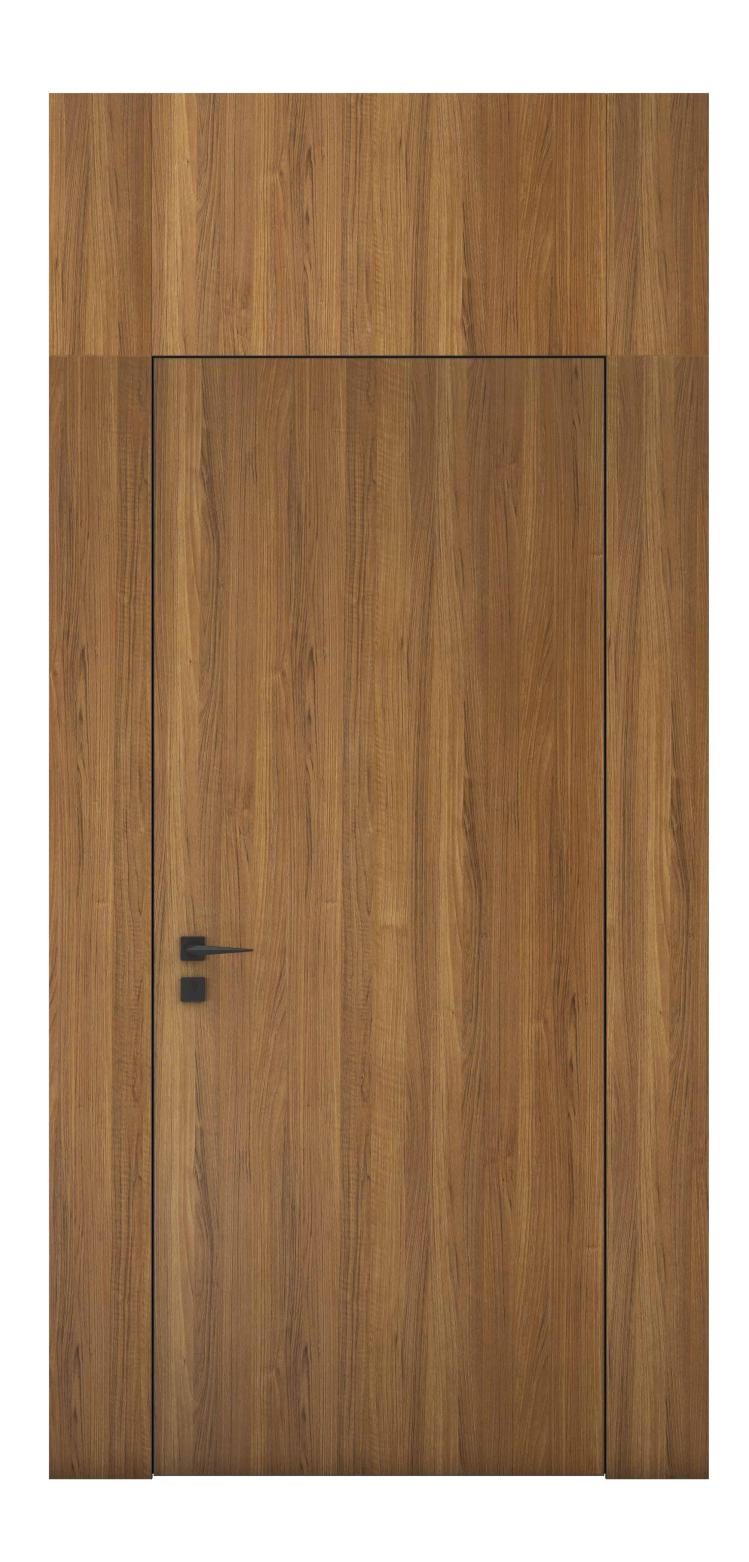

# WALL WALL

Linea Wall is installed with the entire wall cladded creating a continuous and seamless surface.

The result of cladding around the flush door is a unified look eliminating the visual distraction of a door frame or casing. It can create a modern look that is especially popular in contemporary design.