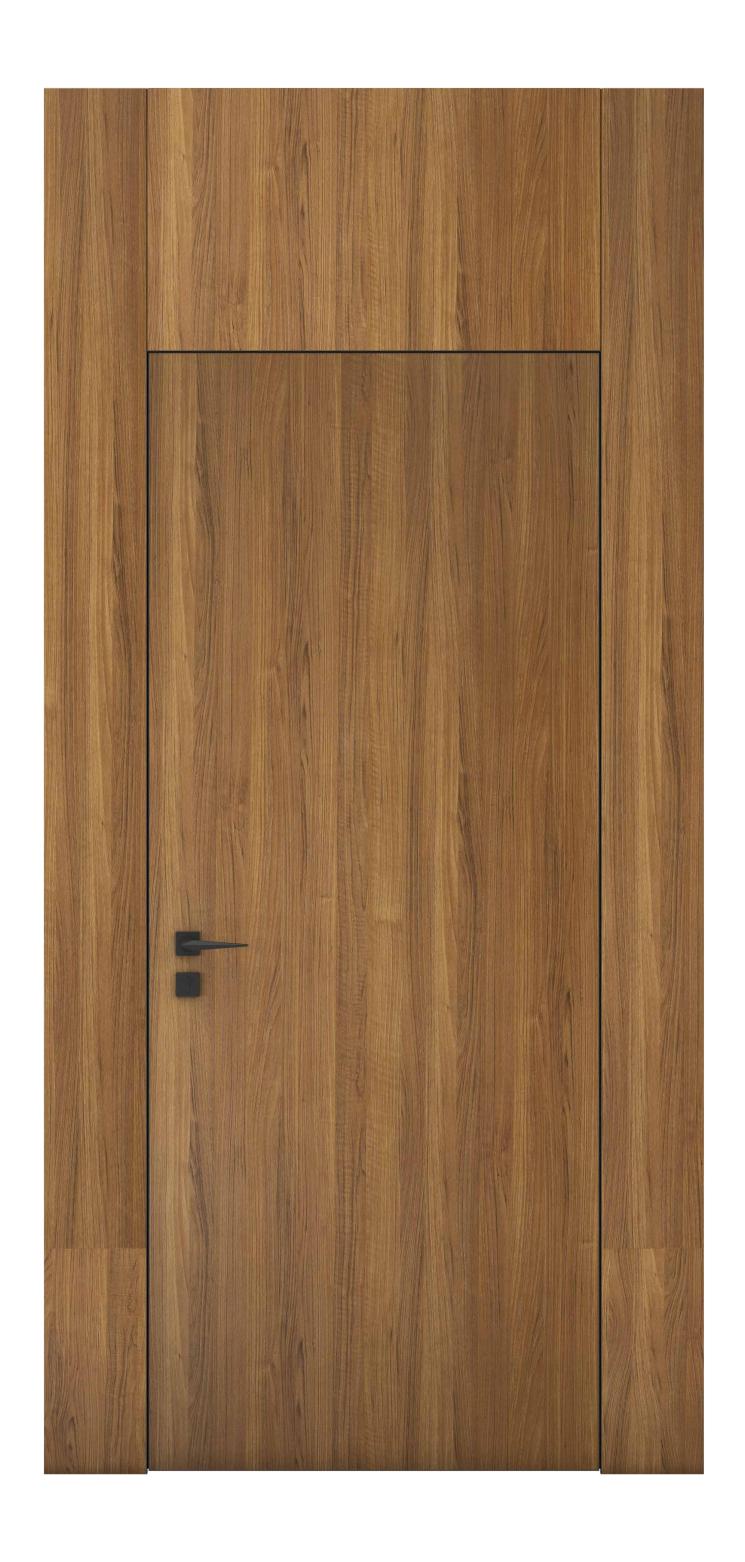

# WALL WALL

Linea Wall is installed with the entire wall cladded creating a continuous and seamless surface.

The result of cladding around the flush door is a unified look eliminating the visual distraction of a door frame or casing. It can create a modern look that is especially popular in contemporary design.