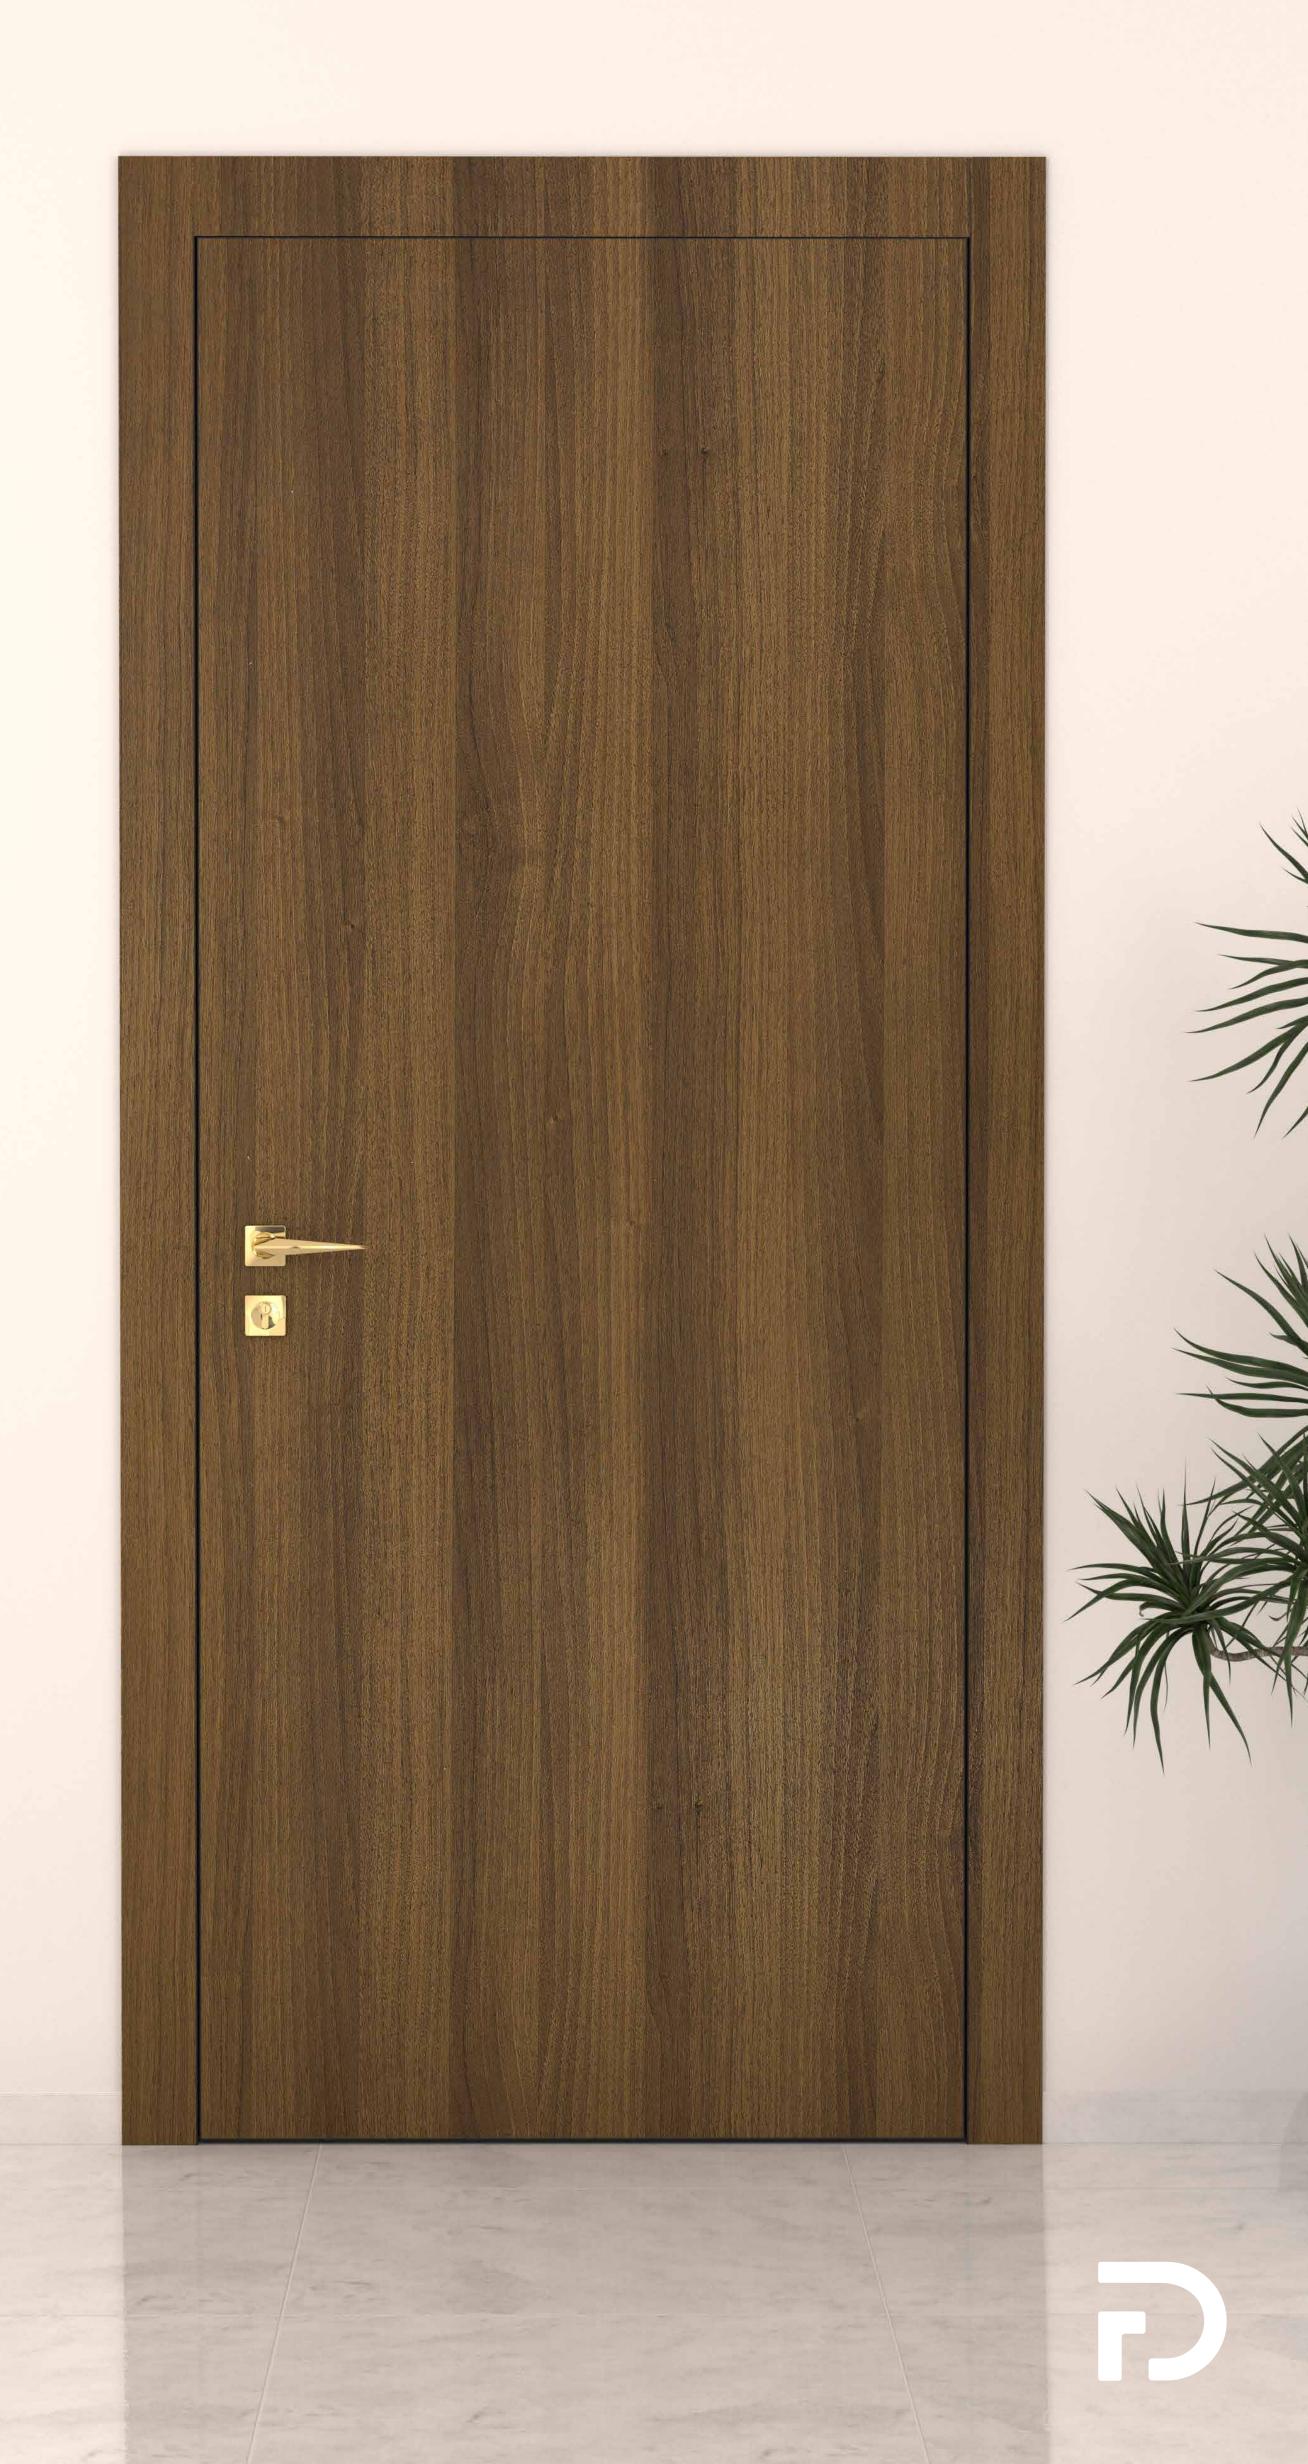

**FLUSH** 

Linea Flush is a type of interior door that has a completely smooth and flat surface with cladded frame on one side, and a recessed panel on the other side. The door is made up of WPC, with black aluminium profile and frame.

LINEA Flush is used in modern and contemporary interior design because of their simple, minimalist appearance. They can be made to blend seamlessly with the surrounding walls and offer a clean and sleek aesthetic to any room.