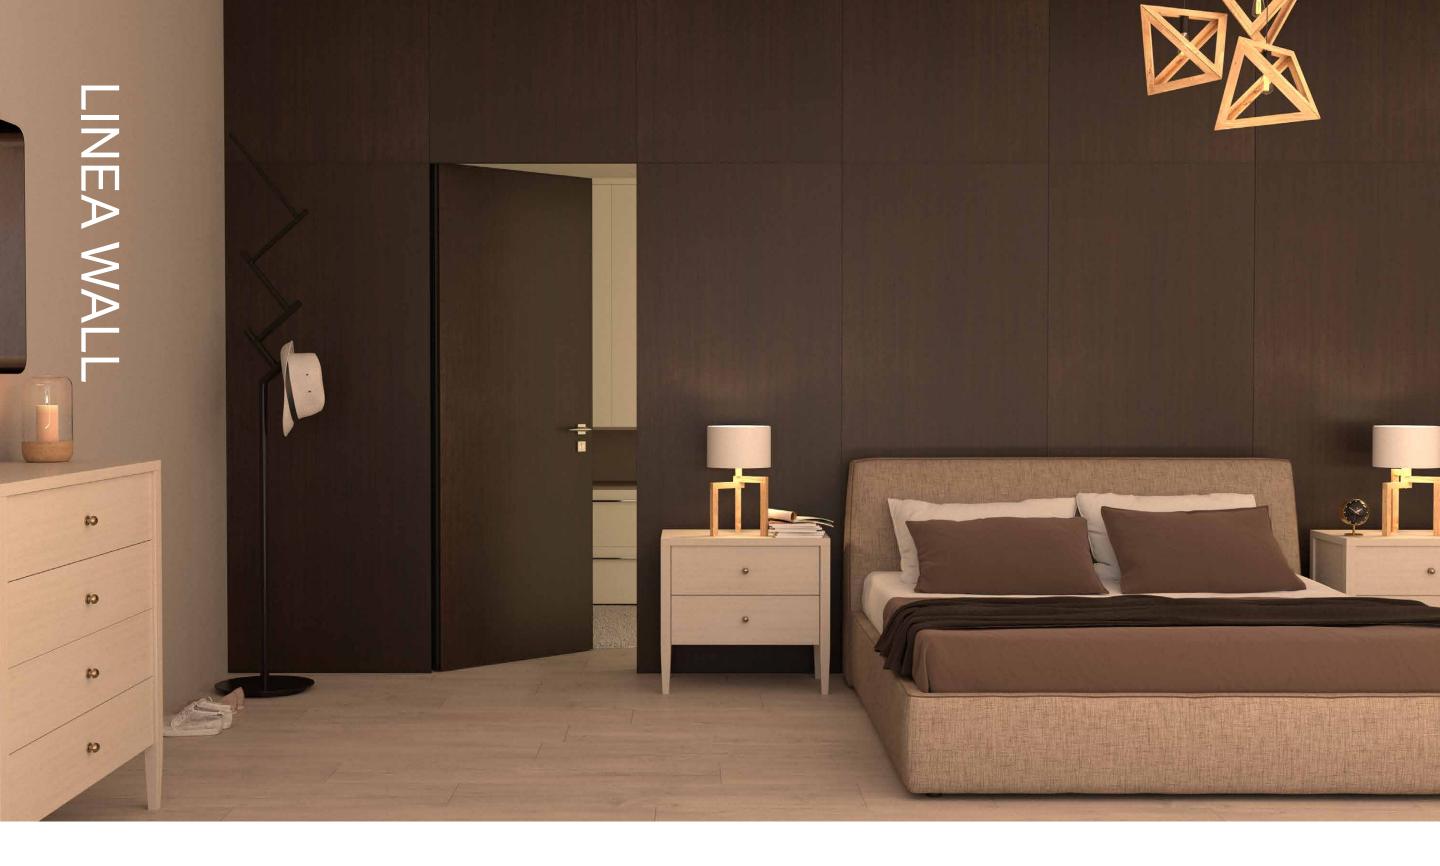

# WALL WALL

Linea Wall is installed with the entire wall cladded creating a continuous and seamless surface.

The result of cladding around the flush door is a unified look eliminating the visual distraction of a door frame or casing. It can create a modern look that is especially popular in contemporary design.