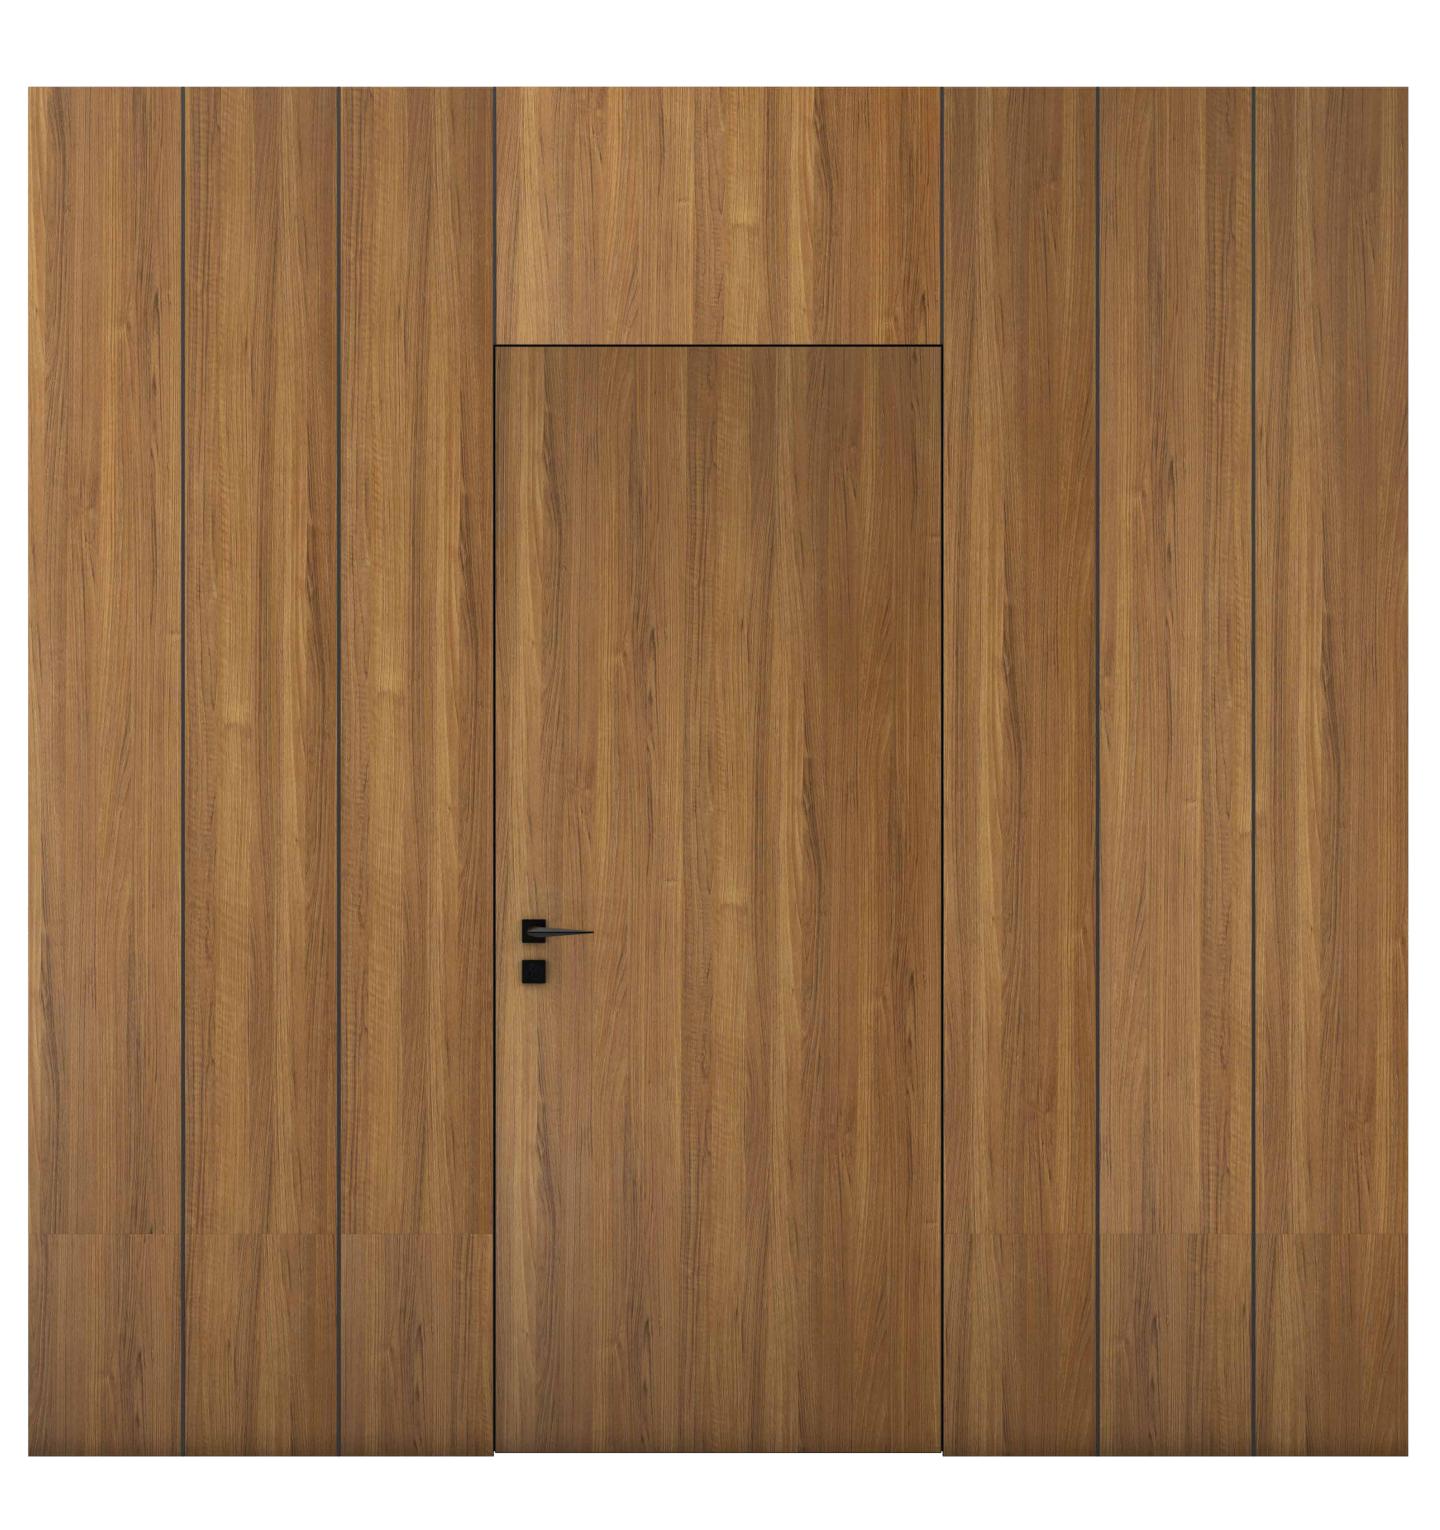

# LINEA M

Linea M is a type of interior door that has a board flushed with three pieces of cladding of width 30cm on both sides, and a recessed panel on the other side. The door is made up of WPC, with 7mm black aluminium strips, black profile and frame.

Linea M creates a visually interesting design, and a modern look that can compliment the sleek appearance of cladding.