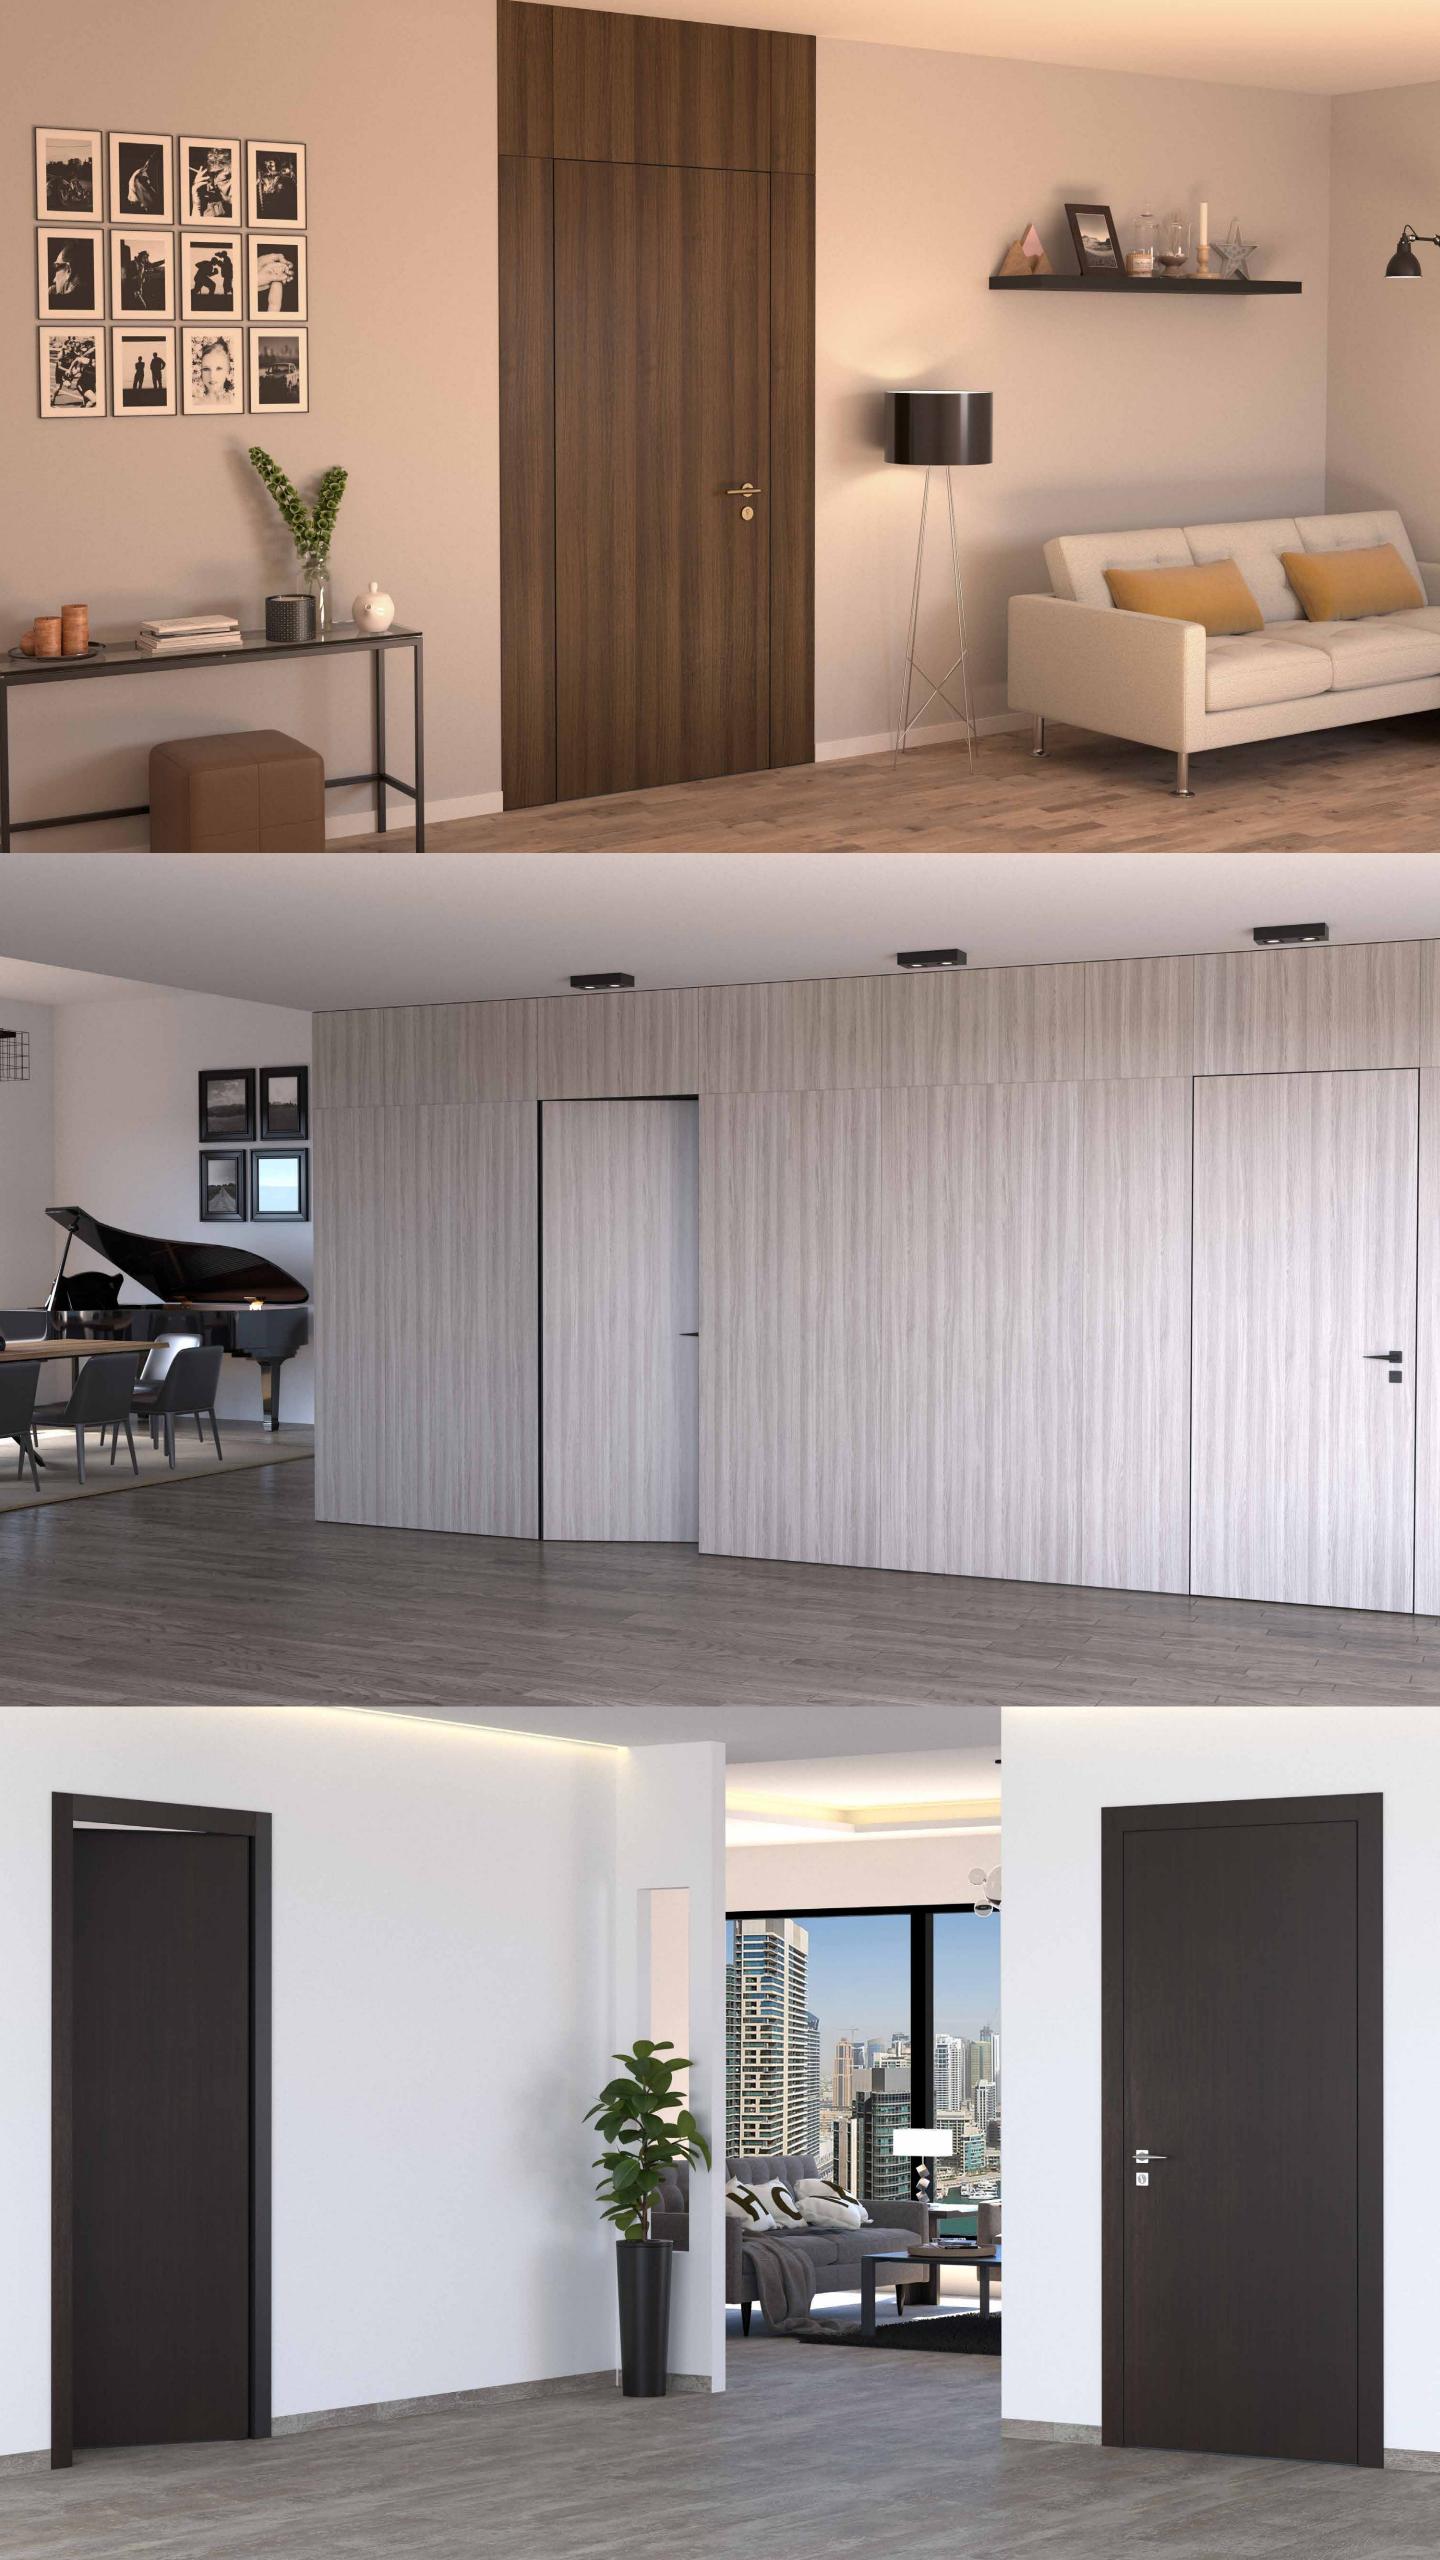

# WALL WALL

Linea Wall is installed with the entire wall cladded creating a continuous and seamless surface.

The result of cladding around the flush door is a unified look eliminating the visual distraction of a door frame or casing. It can create a modern look that is especially popular in contemporary design.

**FLUSH** 

Linea Flush is a type of interior door that has a completely smooth and flat surface with cladded frame on one side, and a recessed panel on the other side. The door is made up of WPC, with black aluminium profile and frame.

LINEA Flush is used in modern and contemporary interior design because of their simple, minimalist appearance. They can be made to blend seamlessly with the surrounding walls and offer a clean and sleek aesthetic to any room.