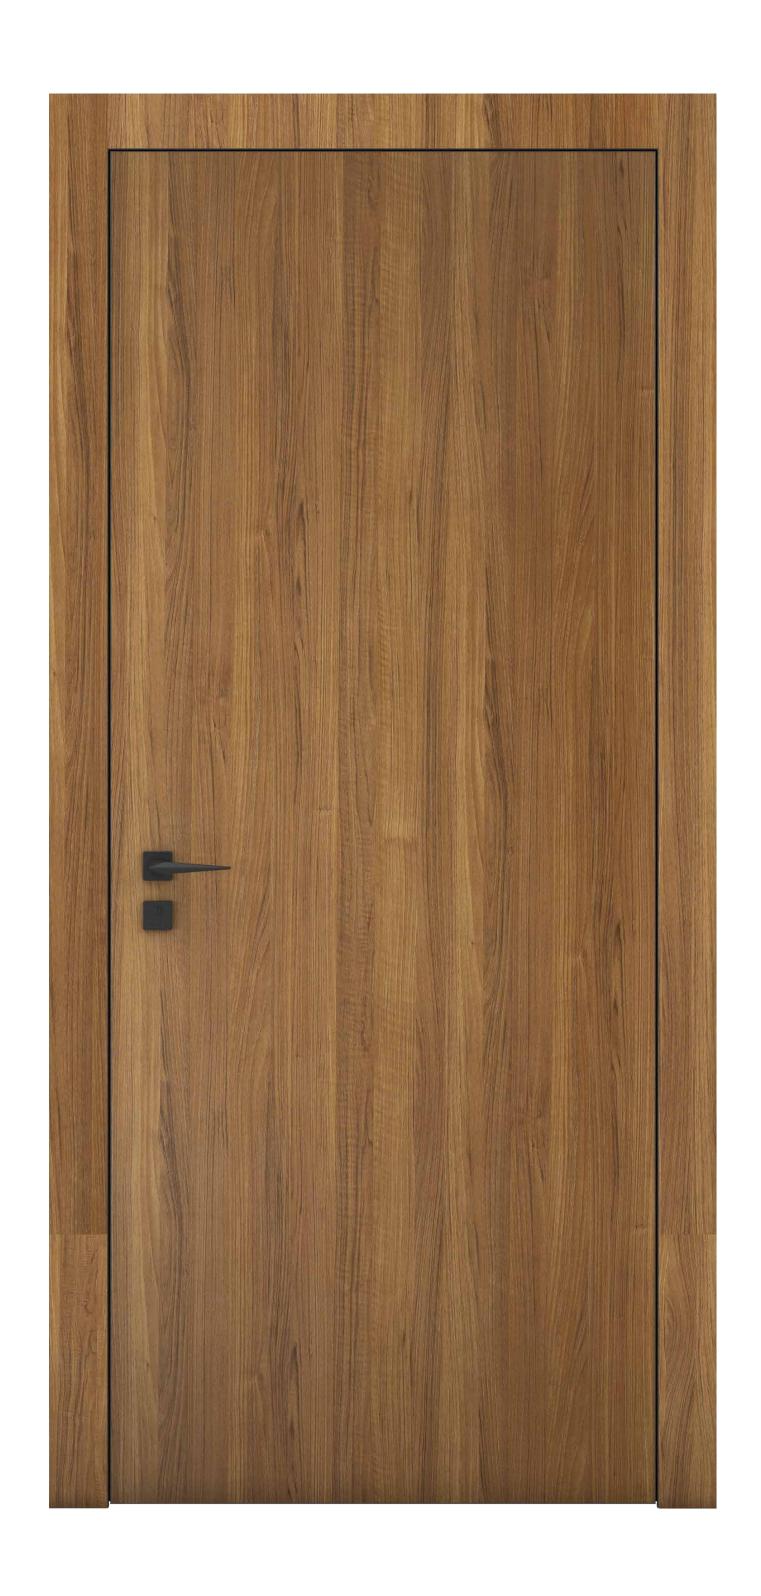

**FLUSH** 

Linea Flush is a type of interior door that has a completely smooth and flat surface with cladded frame on one side, and a recessed panel on the other side. The door is made up of WPC, with black aluminium profile and frame.

LINEA Flush is used in modern and contemporary interior design because of their simple, minimalist appearance. They can be made to blend seamlessly with the surrounding walls and offer a clean and sleek aesthetic to any room.