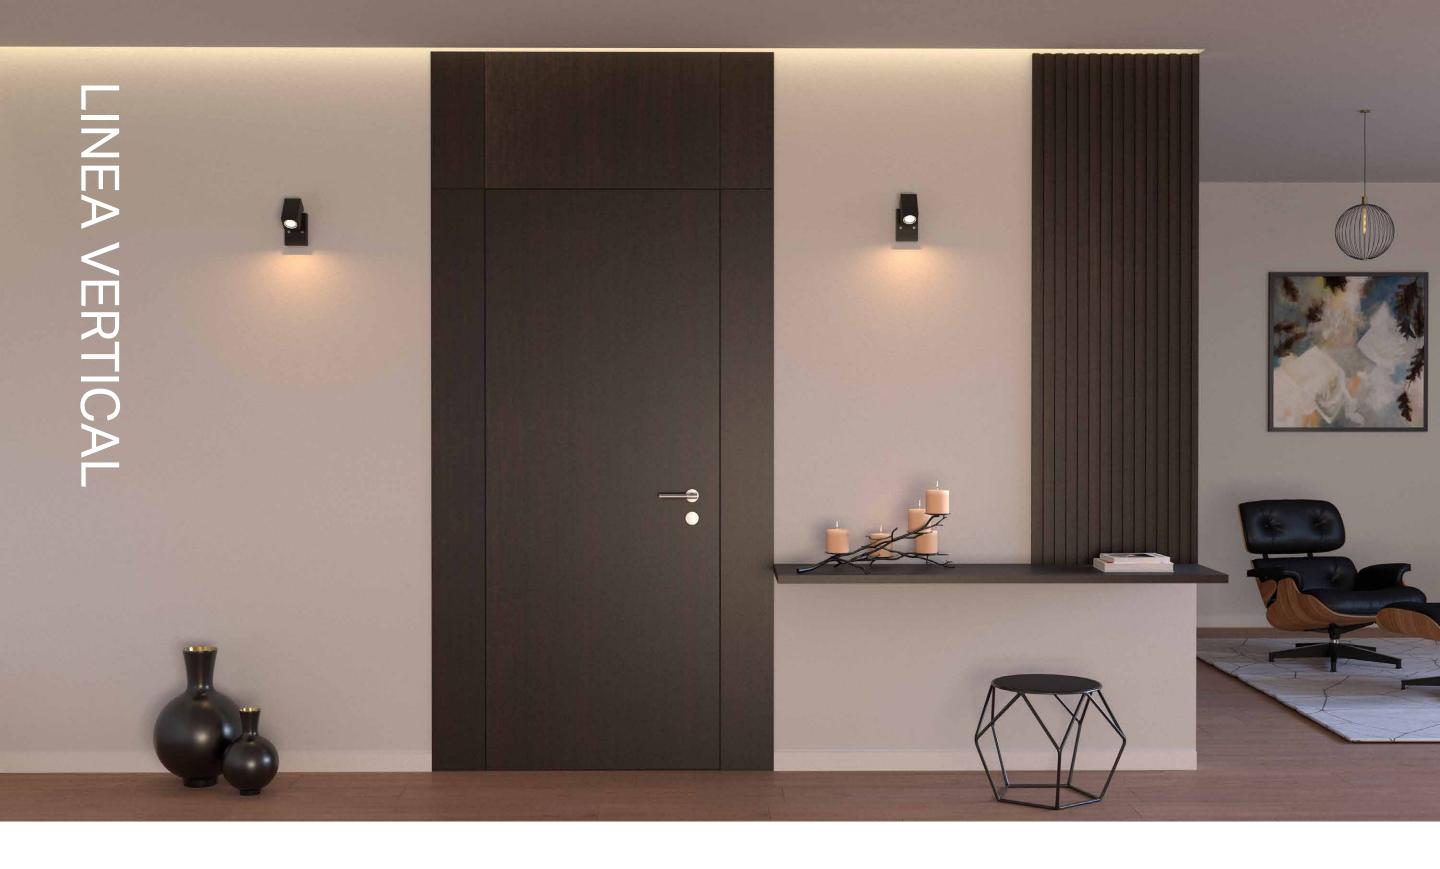

# WERTICAL VERTICAL

Linea vertical is a type of interior door that has a board flushed with cladding of width 20cm on both sides, and a recessed panel on the other side. The door is made up of WPC with black aluminium profile and frame.

Linea Vertical creates a visually interesting design, and a modern look that can compliment the sleek appearance of cladding.