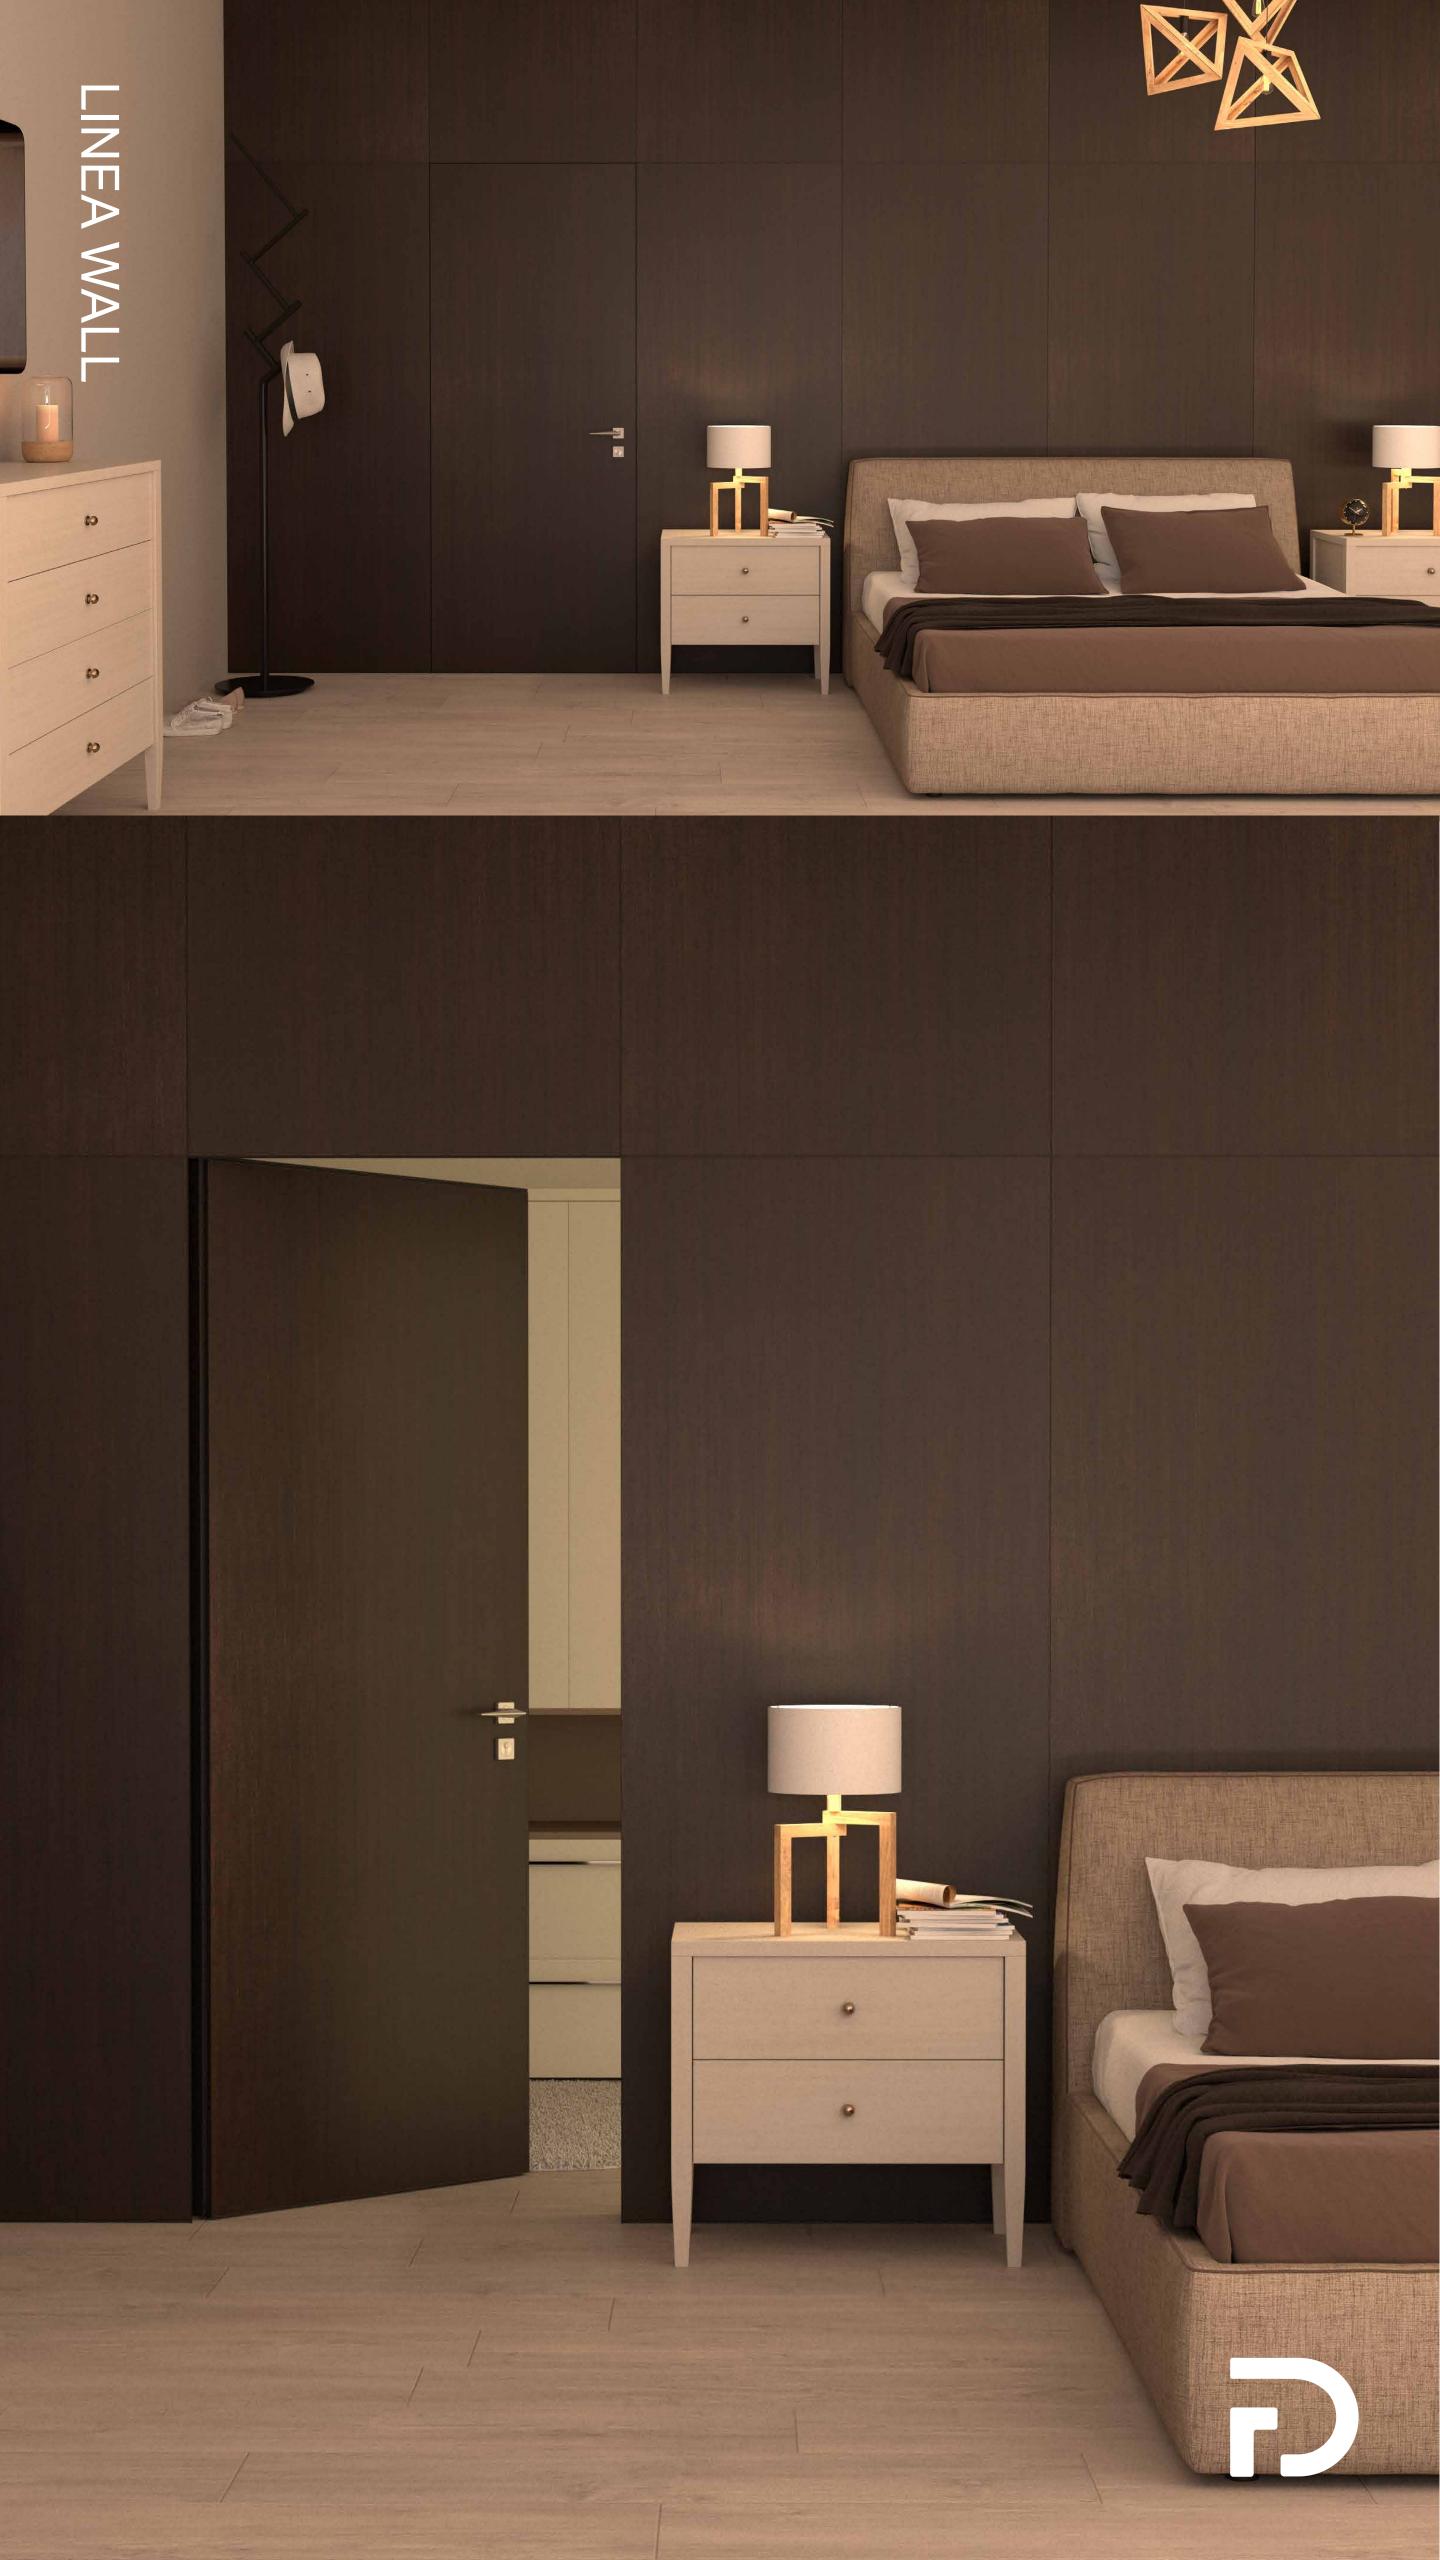

# WALL WALL

Linea Wall is installed with the entire wall cladded creating a continuous and seamless surface.

The result of cladding around the flush door is a unified look eliminating the visual distraction of a door frame or casing. It can create a modern look that is especially popular in contemporary design.