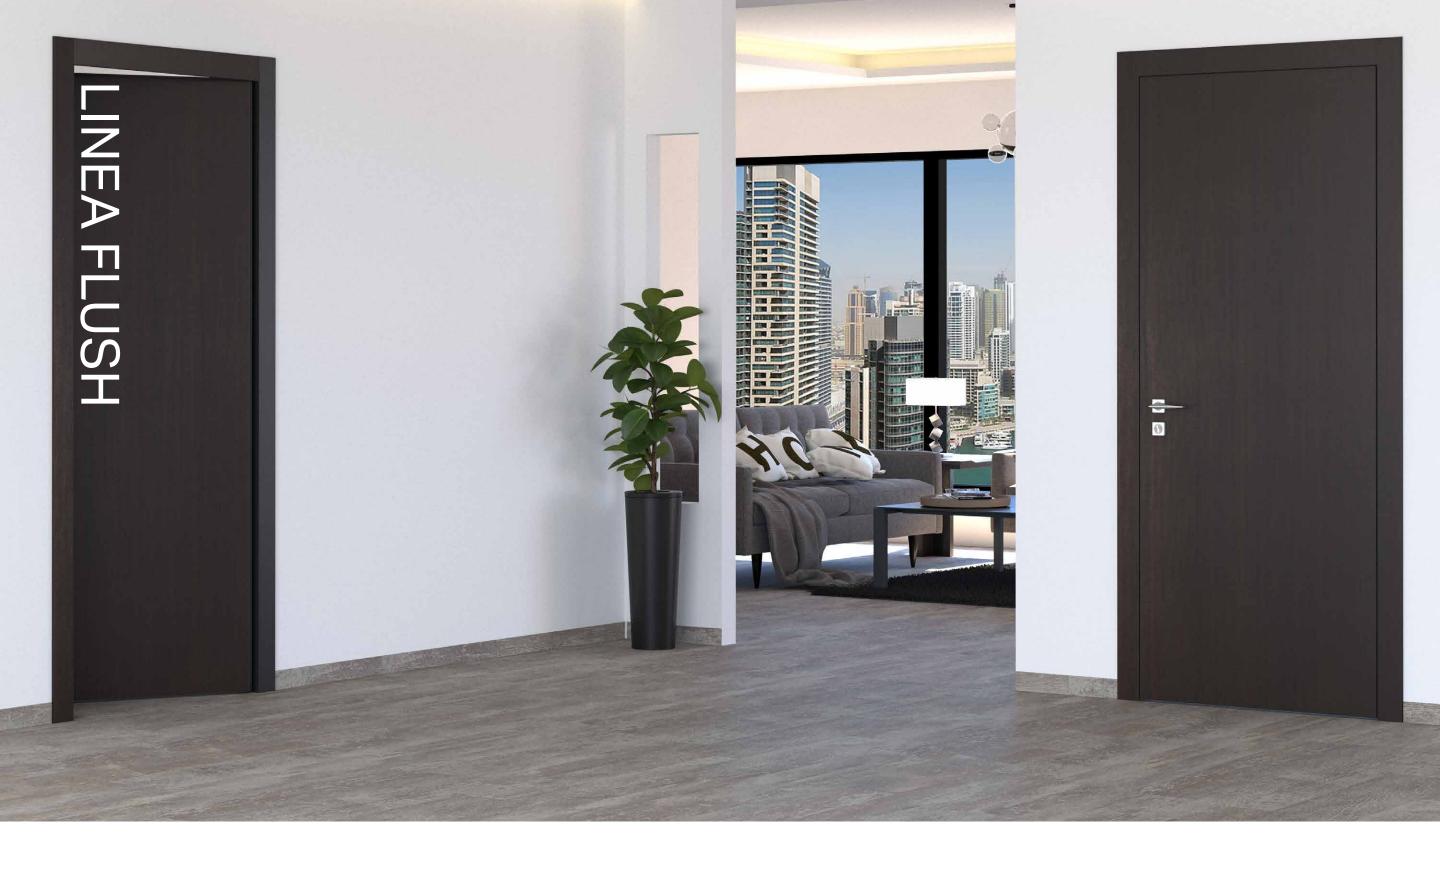

**FLUSH** 

Linea Flush is a type of interior door that has a completely smooth and flat surface with cladded frame on one side, and a recessed panel on the other side. The door is made up of WPC, with black aluminium profile and frame.

LINEA Flush is used in modern and contemporary interior design because of their simple, minimalist appearance. They can be made to blend seamlessly with the surrounding walls and offer a clean and sleek aesthetic to any room.