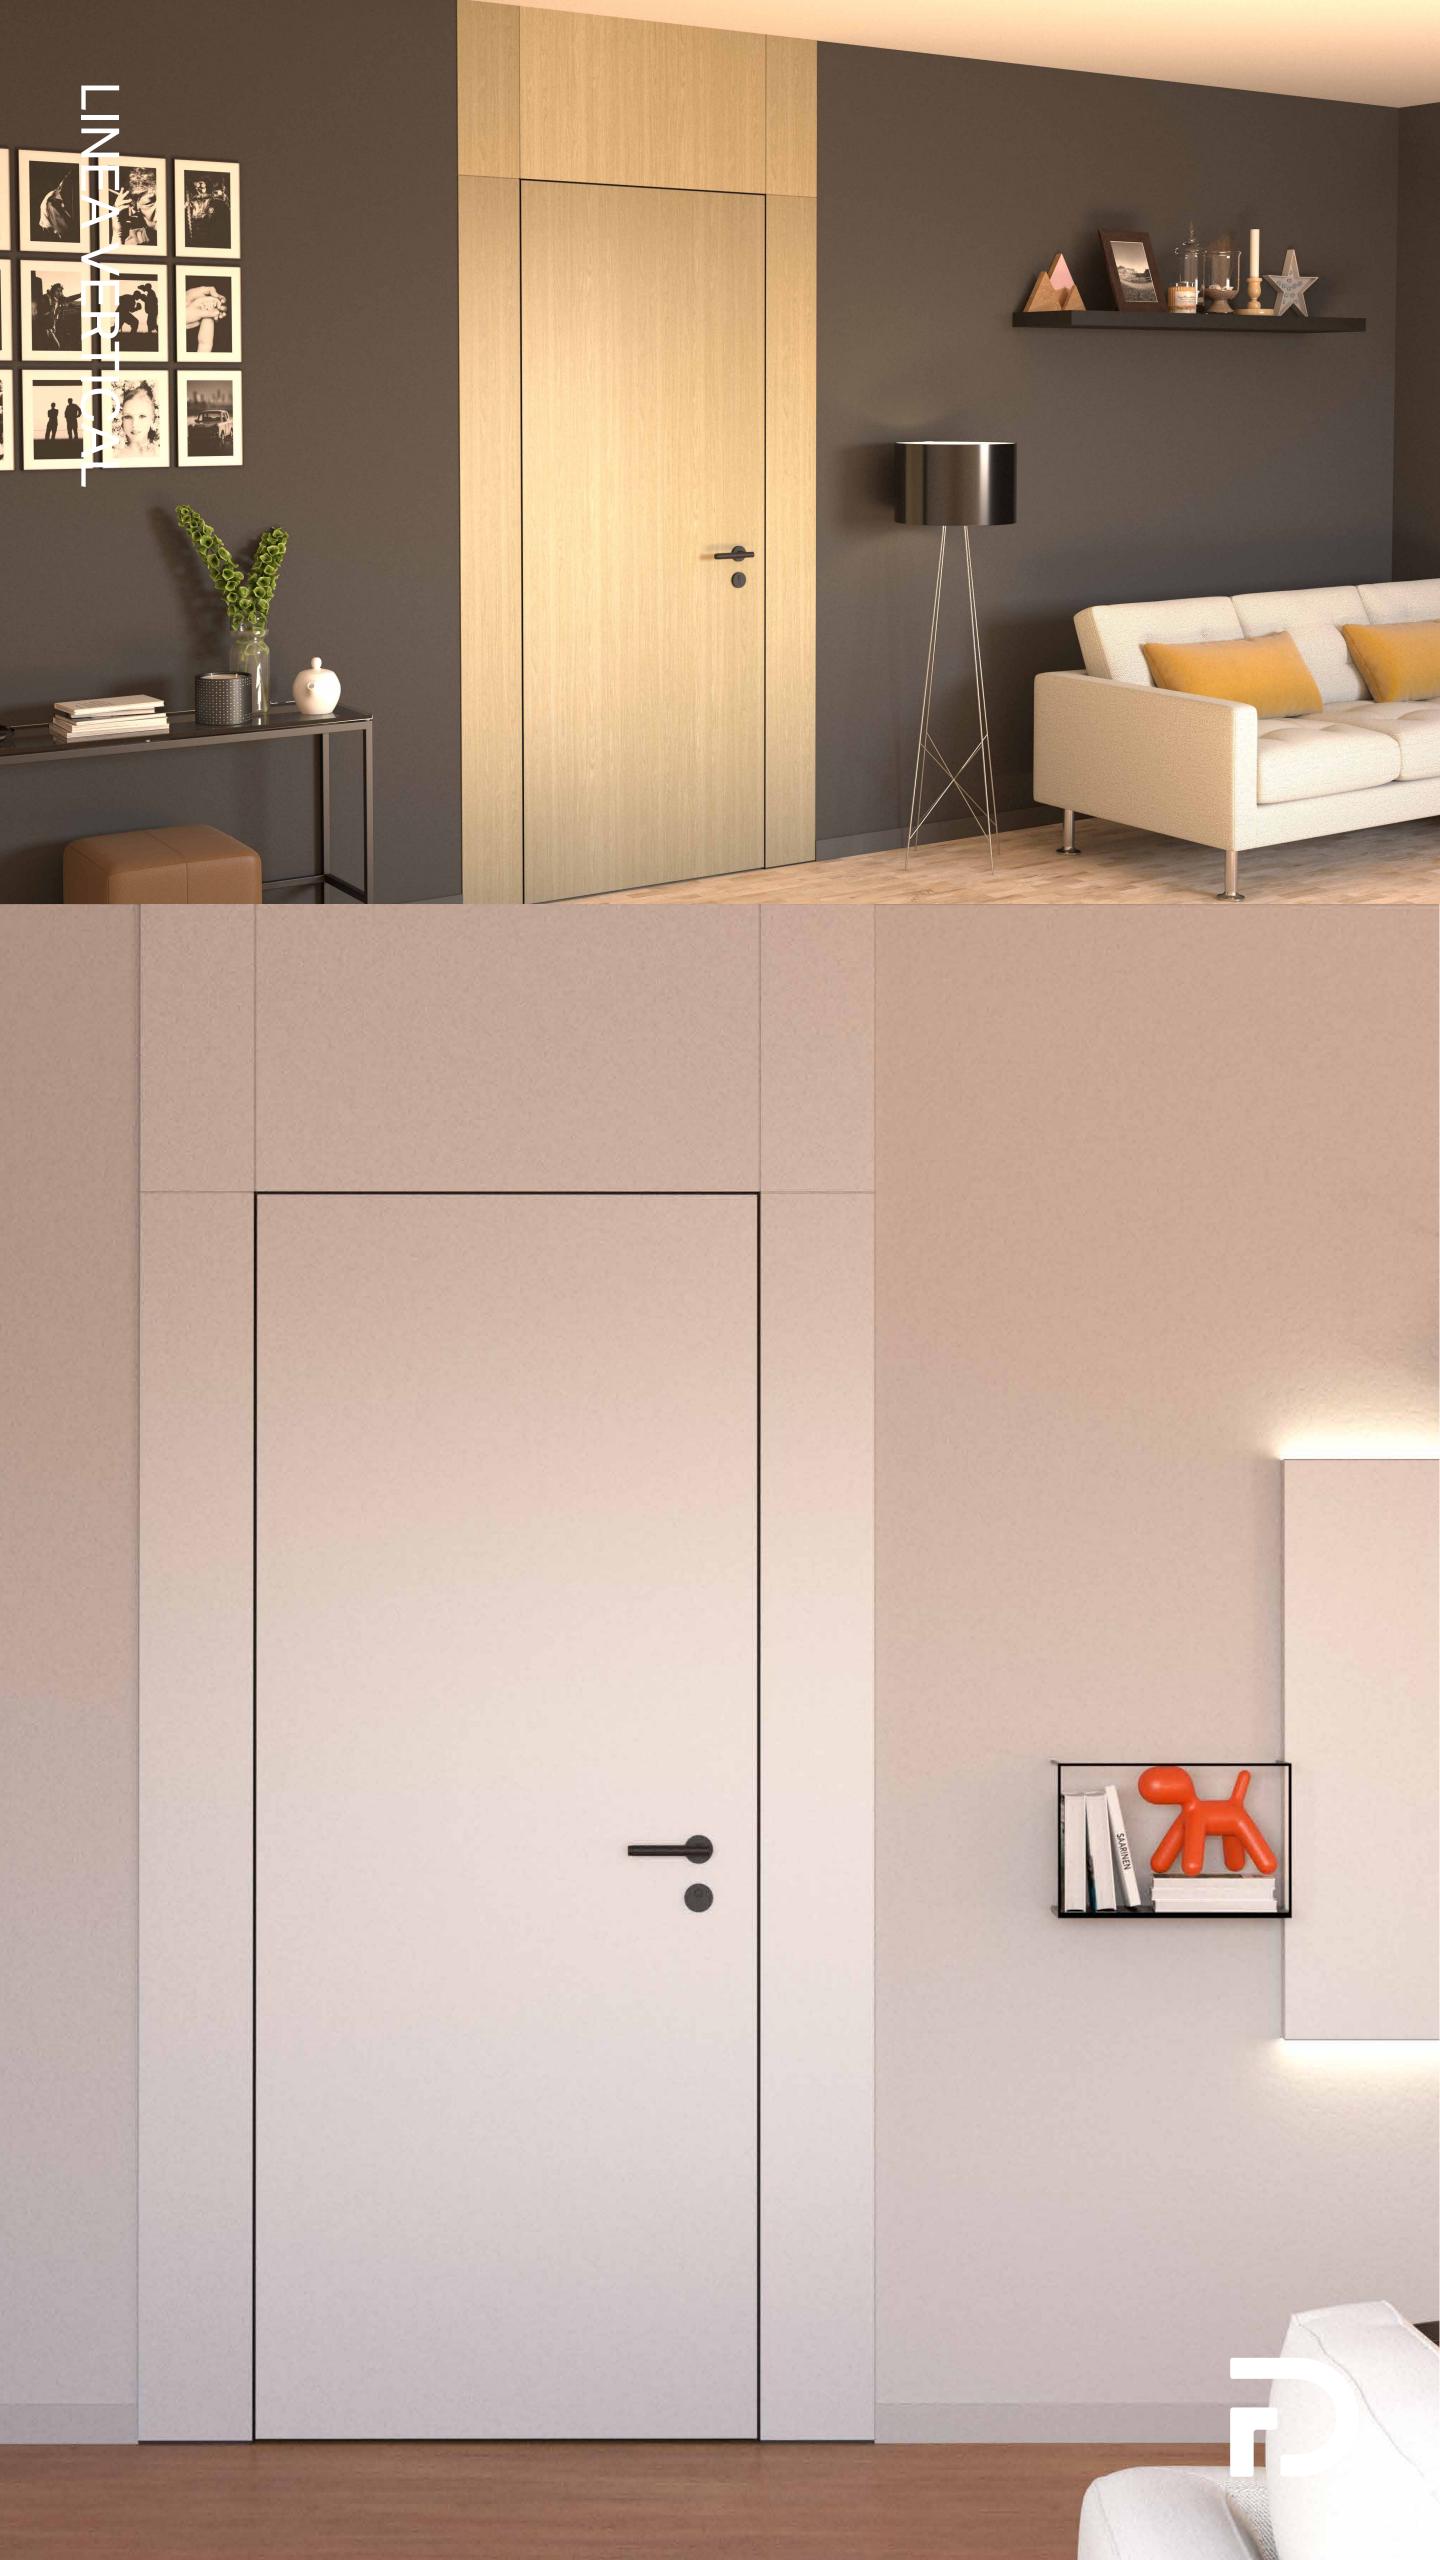

# WERTICAL VERTICAL

Linea vertical is a type of interior door that has a board flushed with cladding of width 20cm on both sides, and a recessed panel on the other side. The door is made up of WPC with black aluminium profile and frame.

Linea Vertical creates a visually interesting design, and a modern look that can compliment the sleek appearance of cladding.