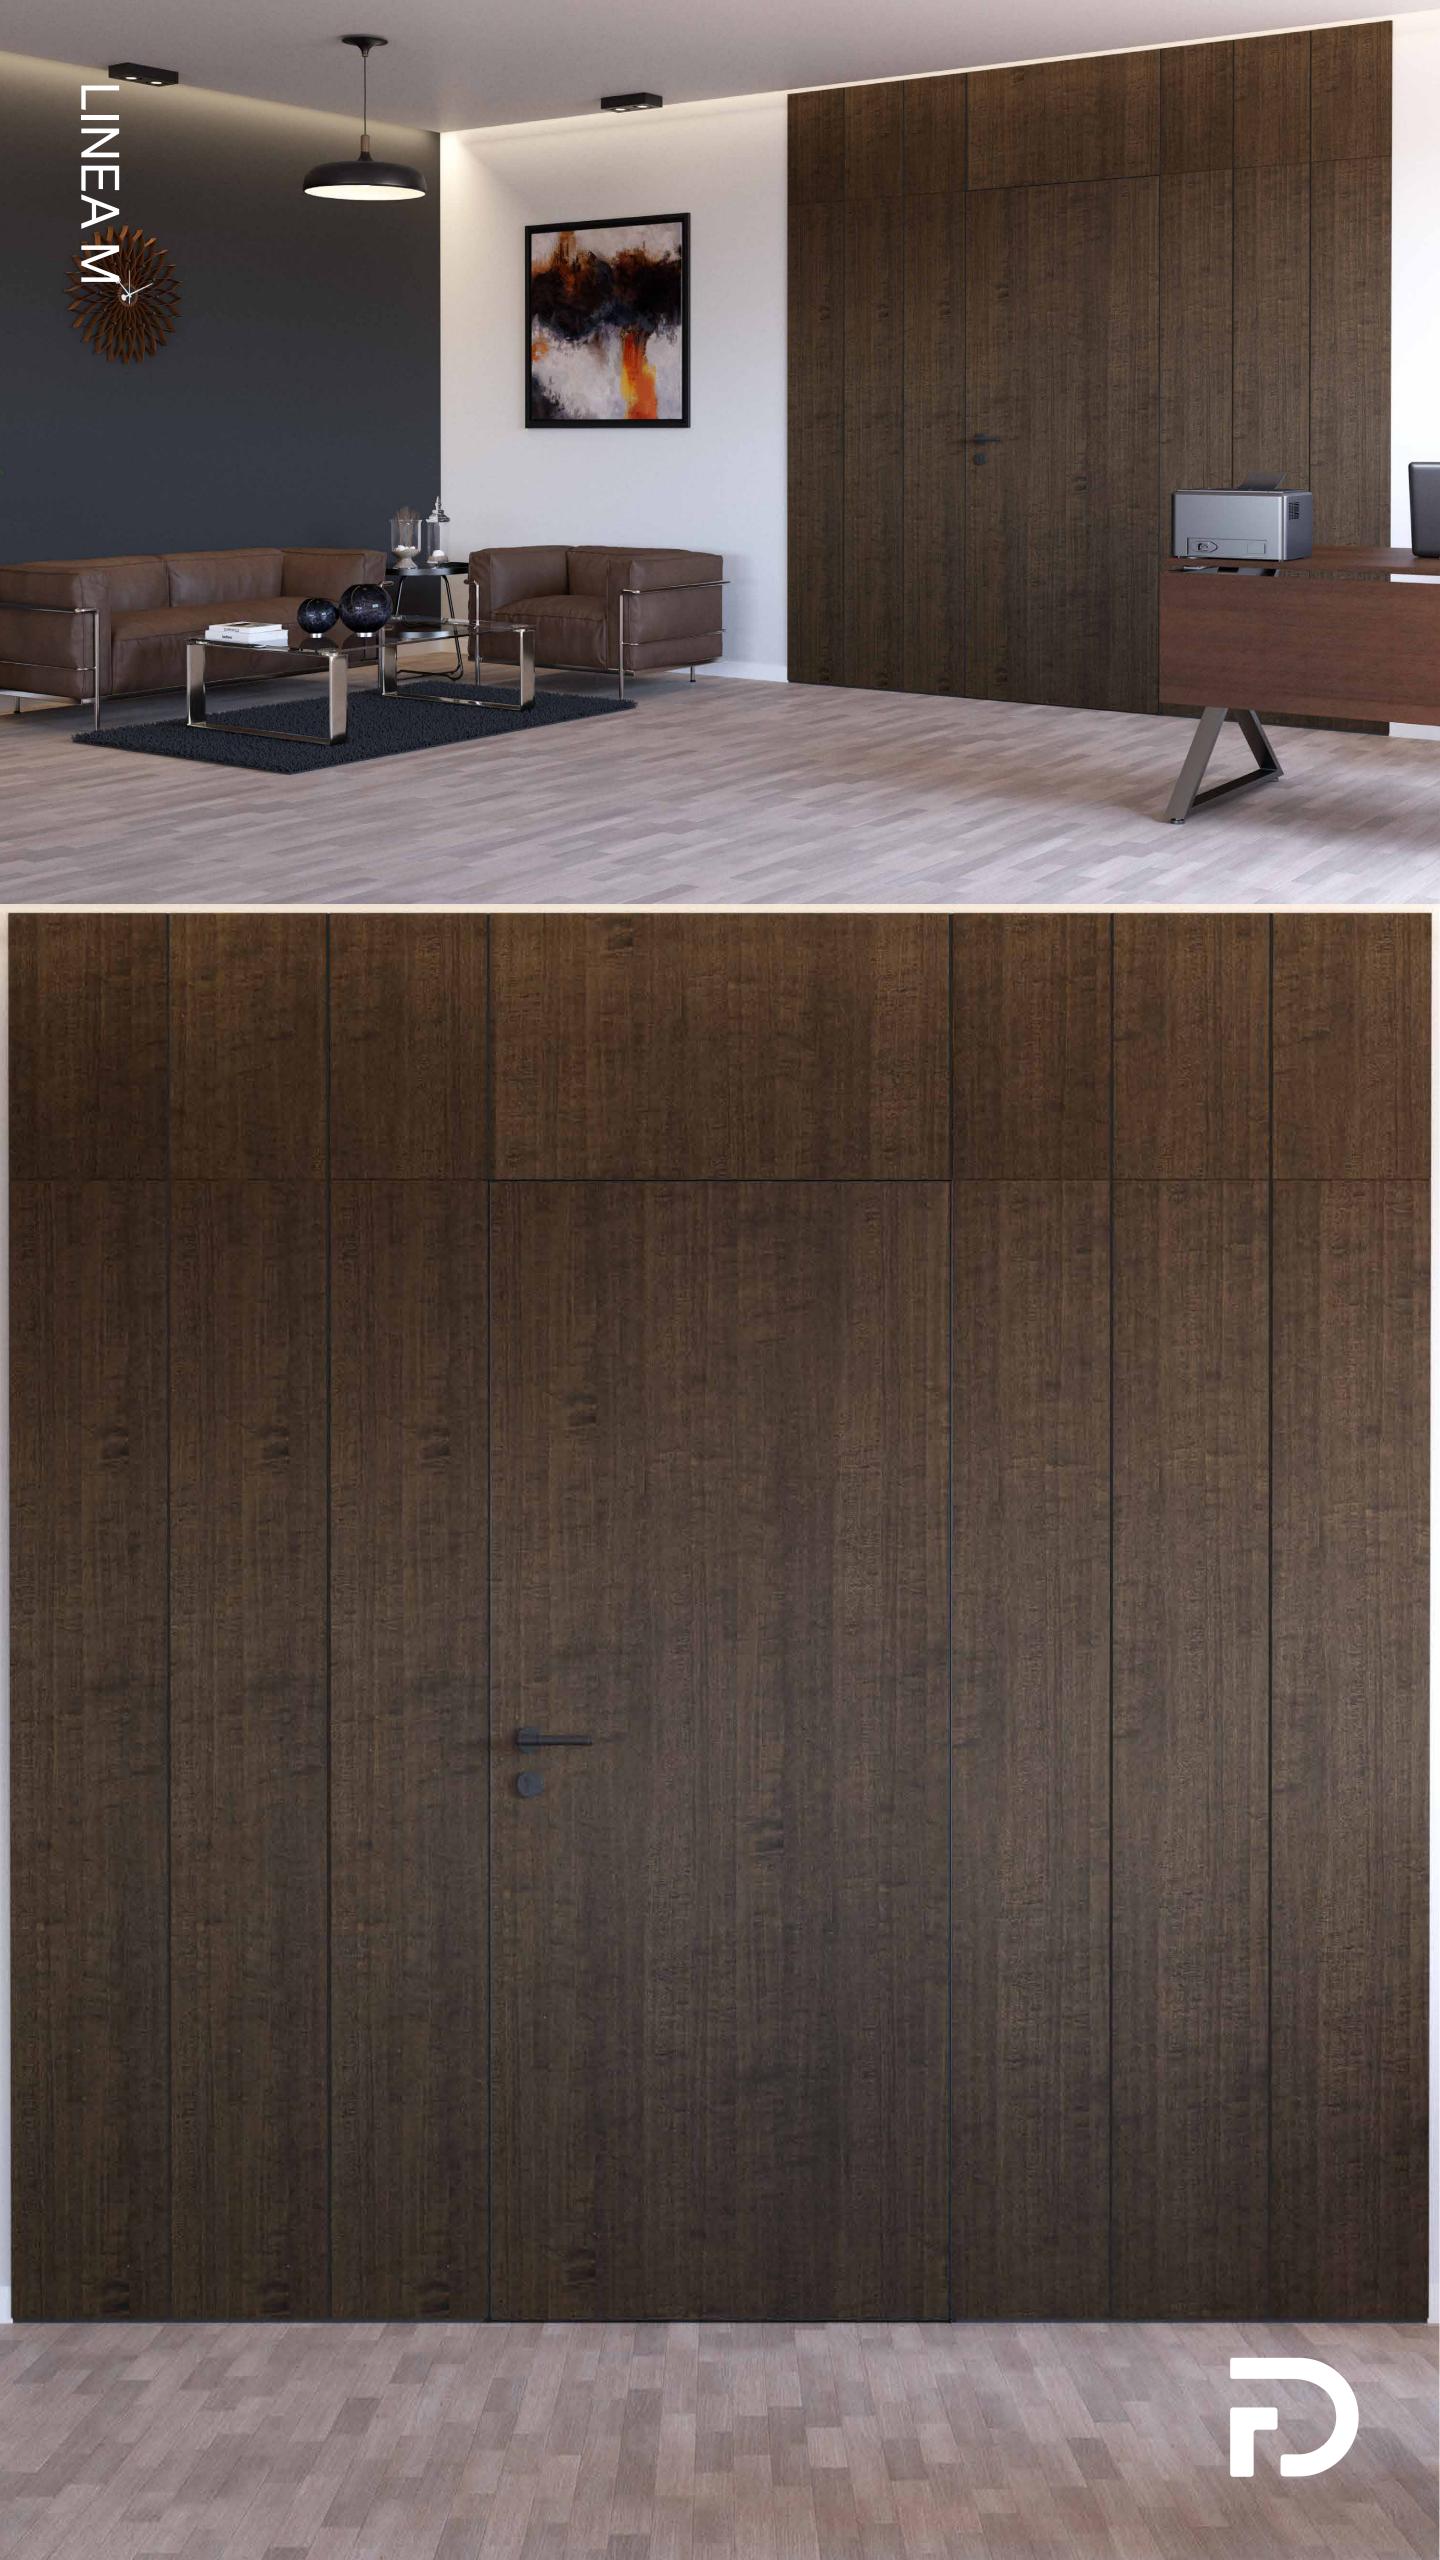

# LINEA M

Linea M is a type of interior door that has a board flushed with three pieces of cladding of width 30cm on both sides, and a recessed panel on the other side. The door is made up of WPC, with 7mm black aluminium strips, black profile and frame.

Linea M creates a visually interesting design, and a modern look that can compliment the sleek appearance of cladding.